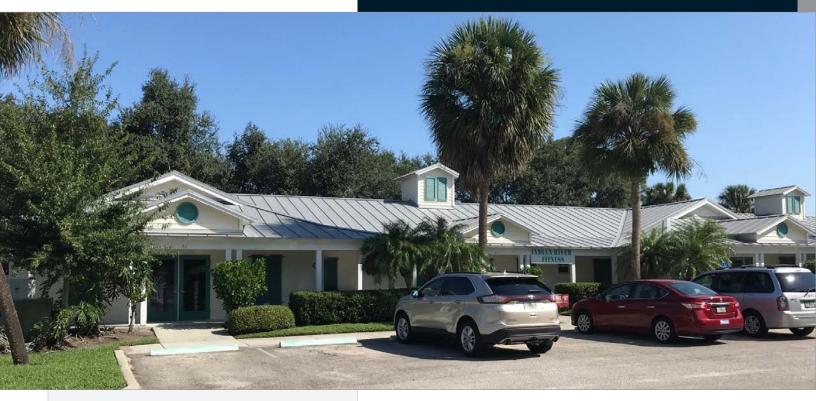

## BARFFOOT BAY MFDICAL PARK

8000 Ron Beatty Boulevard Micco, FL 32976

# **FOR SALE**

+ Sale Price: \$1,850,000

100% Leased + Occupancy:

+ Building Size: 14,390 SF

+ Land Size: 3.51 Acres

## **Highlights**

- 100% Occupied Medical Office Investment in One of Florida's Fastest Growing Markets
- Barefoot Bay Medical Park is Well-Built & Well-Maintained
- Building & Monument Signage
- Ample Parking
- 17,939 AADT on U.S. Highway 1
- Located at the Entrance to Barefoot Bay, a Master-Planned Community of Over 5,000 Homes with Lots of Amenities
- Close to Grocery-Anchored Retail and Commercial Businesses