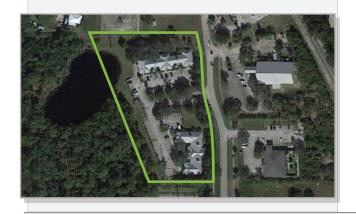

## BARFFOOT BAY MFDICAL PARK

8000 Ron Beatty Boulevard Micco, FL 32976

# **FOR SALE**

+ Sale Price: \$1,850,000

100% Leased + Occupancy:

+ Building Size: 14,390 SF

+ Land Size: 3.51 Acres

## **Highlights**

- 100% Occupied Medical Office Investment in One of Florida's Fastest Growing Markets
- Barefoot Bay Medical Park is Well-Built & Well-Maintained
- Building & Monument Signage
- Ample Parking
- 17,939 AADT on U.S. Highway 1
- Located at the Entrance to Barefoot Bay, a Master-Planned Community of Over 5,000 Homes with Lots of Amenities
- Close to Grocery-Anchored Retail and Commercial Businesses