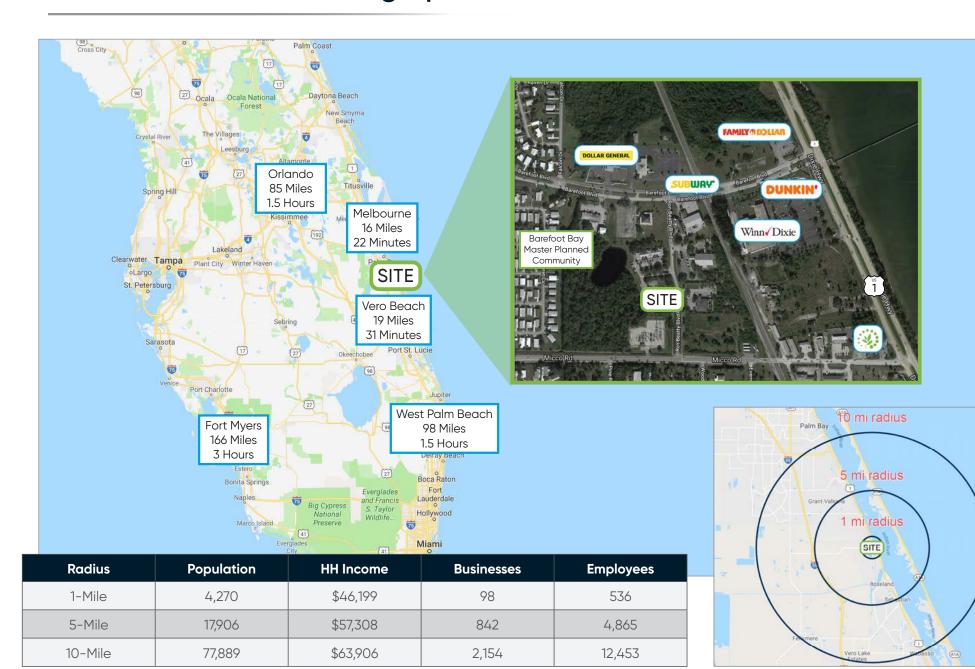

### 100% LEASED INVESTMENT OPPORTUNITY



# **FOR SALE**

+ Sale Price: \$1,850,000

100% Leased + Occupancy:

+ Building Size: 14,390 SF

+ Land Size: 3.51 Acres



## **Highlights**

- 100% Occupied Medical Office Investment in One of Florida's Fastest Growing Markets
- Barefoot Bay Medical Park is Well-Built & Well-Maintained
- Building & Monument Signage
- Ample Parking
- 17,939 AADT on U.S. Highway 1
- Located at the Entrance to Barefoot Bay, a Master-Planned Community of Over 5,000 Homes with Lots of Amenities
- Close to Grocery-Anchored Retail and Commercial Businesses

#### **KYLE WOOD**

Executive VP (407) 734.7206 Kyle@BBDRE.com



### **BISHOP BEALE DUNCAN**

250 N. Orange Ave., Ste. 1500 Orlando, FL 32801 + (407) 426.7702

www.BBDRE.com

# **Local Economics & Demographics**