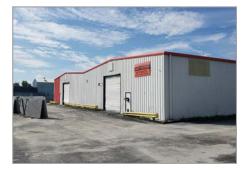

### **Highlights**

- Located Just Off East Colonial Drive on Goldenrod Road
- 3,276 SF Office/Showroom Recently Renovated
- Covered Walkway Connecting to an 18,000 SF Warehouse/Flex Building
- Grade Level Loading with Five 15' x 15' Doors
- 25 Parking Spaces + Yard
- 18' Clear Height
- Access Available from Colonial Drive and Goldenrod Road
- Outdoor Storage
- Building & Pole Signage

# Floor Plan & Images