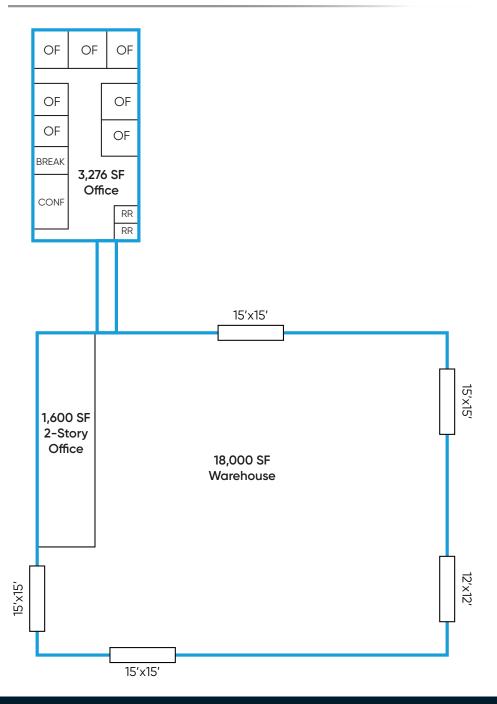

### **Highlights**

- Located Just Off East Colonial Drive on Goldenrod Road
- 3,276 SF Office/Showroom Recently Renovated
- Covered Walkway Connecting to an 18,000 SF Warehouse/Flex Building
- Grade Level Loading with Five 15' x 15' Doors
- 25 Parking Spaces + Yard
- 18' Clear Height
- Access Available from Colonial Drive and Goldenrod Road
- Outdoor Storage
- Building & Pole Signage

## **AMENITIES**

- 7 Private Offices
- Break Room
- Conference Room
- Private Restrooms
- · Connected Walkway to Warehouse
- 3,276 SF Office Space
- 18,000 SF Warehouse with a 1,600 SF 2-Story Office
- 5 Grade Level Doors
- 15' x 15' Clear Height
- Outside Storage