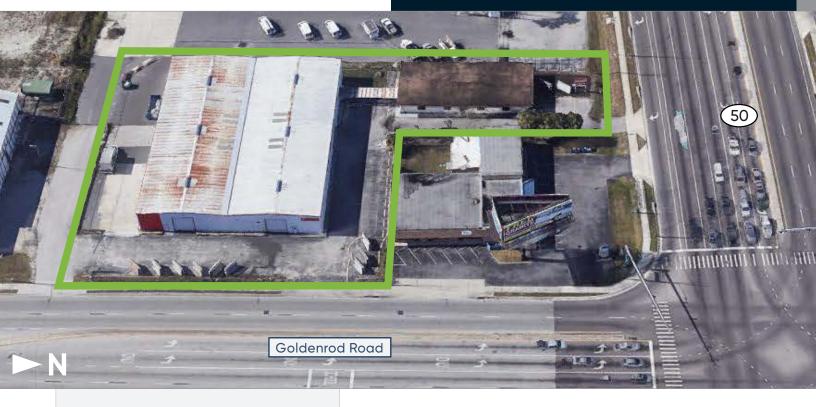

1620 North Goldenrod Road Orlando, Florida 32807

### **Highlights**

- Located Just Off East Colonial Drive on Goldenrod Road
- 3,276 SF Office/Showroom Recently Renovated
- Covered Walkway Connecting to an 18,000 SF Warehouse/Flex Building
- Grade Level Loading with Five 15' x 15' Doors
- 25 Parking Spaces + Yard
- 18' Clear Height
- Access Available from Colonial Drive and Goldenrod Road
- Outdoor Storage
- Building & Pole Signage