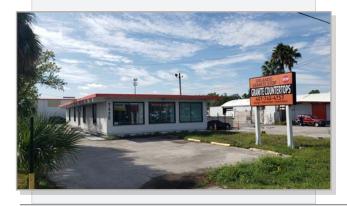

### **Highlights**

- Located Just Off East Colonial Drive on Goldenrod Road
- 3,276 SF Office/Showroom Recently Renovated
- Covered Walkway Connecting to an 18,000 SF Warehouse/Flex Building
- Grade Level Loading with Five 15' x 15' Doors
- 25 Parking Spaces + Yard
- 18' Clear Height
- Access Available from Colonial Drive and Goldenrod Road
- Outdoor Storage
- Building & Pole Signage

## **AMENITIES**

- 7 Private Offices
- Break Room
- Conference Room
- Private Restrooms
- · Connected Walkway to Warehouse
- 3,276 SF Office Space
- 18,000 SF Warehouse with a 1,600 SF 2-Story Office
- 5 Grade Level Doors
- 15' x 15' Clear Height
- Outside Storage