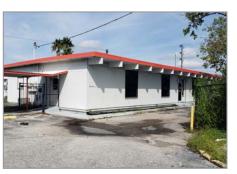

### **Highlights**

- Located Just Off East Colonial Drive on Goldenrod Road
- 3,276 SF Office/Showroom Recently Renovated
- Covered Walkway Connecting to an 18,000 SF Warehouse/Flex Building
- Grade Level Loading with Five 15' x 15' Doors
- 25 Parking Spaces + Yard
- 18' Clear Height
- Access Available from Colonial Drive and Goldenrod Road
- Outdoor Storage
- Building & Pole Signage

# Floor Plan & Images