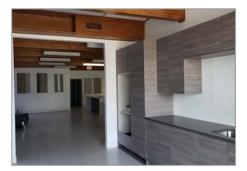

# Floor Plan & Images

## **AMENITIES**

- 7 Private Offices
- Break Room
- Conference Room
- Private Restrooms
- · Connected Walkway to Warehouse
- 3,276 SF Office Space
- 18,000 SF Warehouse with a 1,600 SF 2-Story Office
- 5 Grade Level Doors
- 15' x 15' Clear Height
- Outside Storage