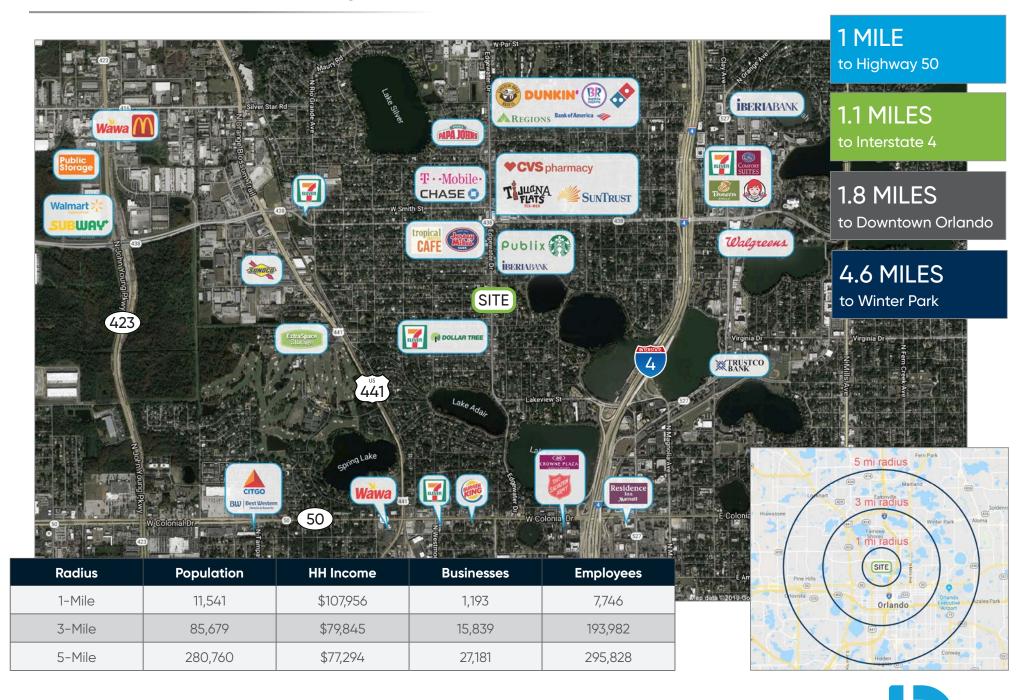

estaurants & Retail
- First Floor Professional Office Space
- Tenant Allowance Offered for Approved Improvements, Including Your Choice of Floor Covering
- Multiple Private Offices and Work Stations, Break/Copy Room & Reception Area
- Beautiful Building Lobby
- Just Over a Mile from Interstate 4 and Highway 50
- Ample Parking



#### **BISHOP BEALE DUNCAN**

250 N. Orange Ave., Ste. 1500 Orlando, FL 32801 + (407) 426.7702

www.BBDRE.com

This offer is subject to errors, omissions, prior sale or withdrawal without notice.

PATRICK GOETZ

Vice President (407) 734.7210

Pat@BBDRE.com

# **Floor Plan**



### AMENITIES

- 2,507 SF
- 1st Floor Unit
- Multiple Private Offices
- Multiple Work Stations
- Reception Area
- Break Room / Copy Room

o, FL 32801

### **Location Aerial & Demographics**



## Local & National Retail Snapshot