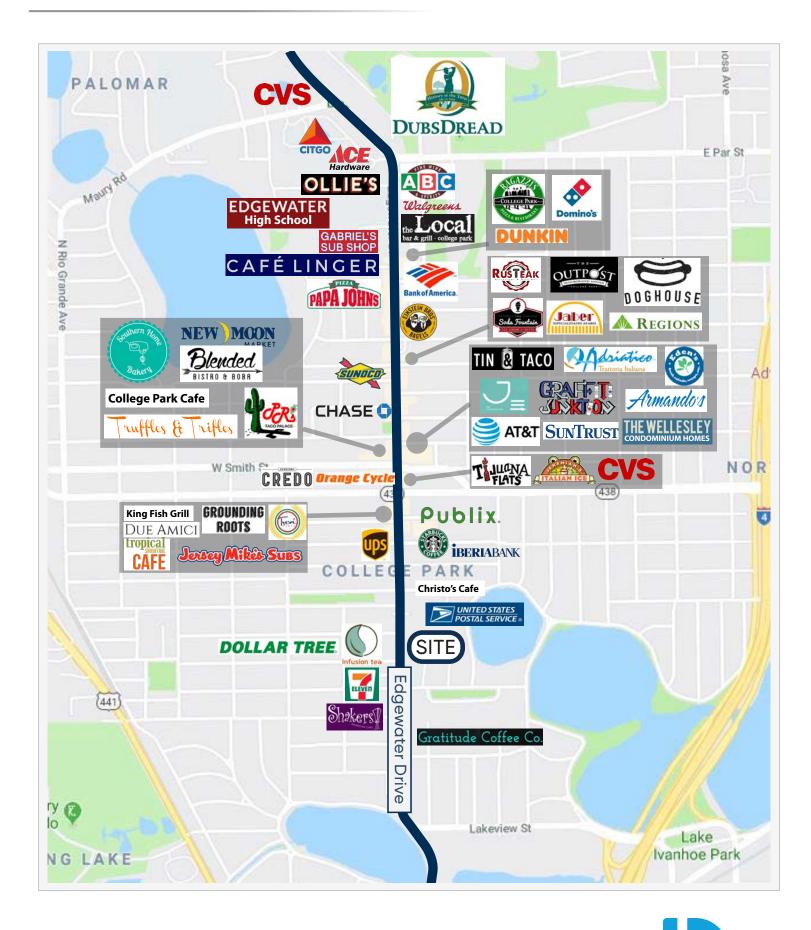

ssional Office Space
- Tenant Allowance Offered for Approved Improvements, Including Your Choice of Floor Covering
- Multiple Private Offices and Work Stations, Break/Copy Room & Reception Area
- Beautiful Building Lobby
- Just Over a Mile from Interstate 4 and Highway 50
- Ample Parking



#### **BISHOP BEALE DUNCAN**

250 N. Orange Ave., Ste. 1500 Orlando, FL 32801 + (407) 426.7702

www.BBDRE.com

This offer is subject to errors, omissions, prior sale or withdrawal without notice.

PATRICK GOETZ

Vice President (407) 734.7210

Pat@BBDRE.com

# **Floor Plan**



### AMENITIES

- 2,507 SF
- 1st Floor Unit
- Multiple Private Offices
- Multiple Work Stations
- Reception Area
- Break Room / Copy Room

o, FL 32801

### **Location Aerial & Demographics**



## Local & National Retail Snapshot