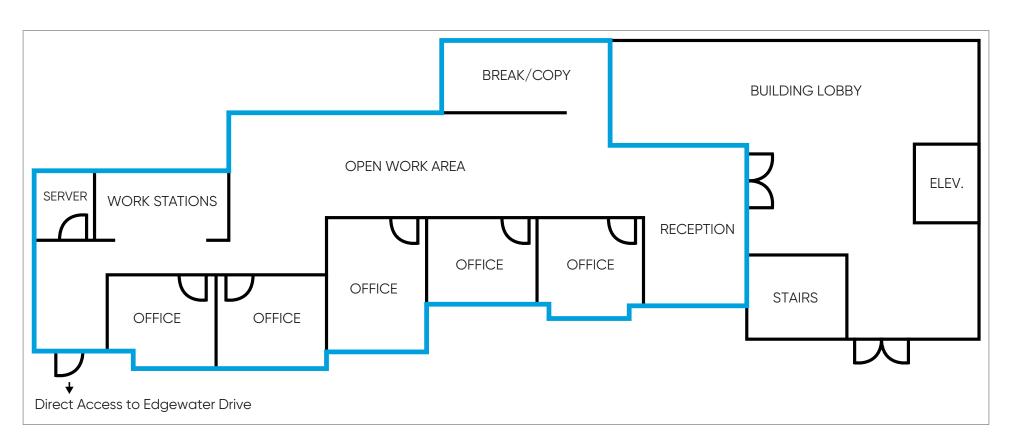

# **Floor Plan**

### AMENITIES

- 2,507 SF
- 1st Floor Unit
- Multiple Private Offices
- Multiple Work Stations
- Reception Area
- Break Room / Copy Room

o, FL 32801