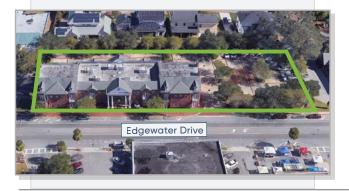

#### 1615 Edgewater Drive Orlando, Florida 32804

#### **PROFESSIONAL OFFICE SPACE IN COLLEGE PARK**



# FOR LEASE

- + Lease Rate: \$23 / SF FS
- + Available SF: 2,507 SF (1st Floor)
- + Building Size: 25,324 SF
- + Signage: Monument
- + Year Built: 2002



### Highlights

- Professional Office Building Located on Edgewater Drive in Desirable College Park
- Close to Many Local Restaurants & Retail
- First Floor Professional Office Space
- Tenant Allowance Offered for Approved Improvements, Including Your Choice of Floor Covering
- Multiple Private Offices and Work Stations, Break/Copy Room & Reception Area
- Beautiful Building Lobby
- Just Over a Mile from Interstate 4 and Highway 50
- Ample Parking



#### **BISHOP BEALE DUNCAN**

250 N. Orange Ave., Ste. 1500 Orlando, FL 32801 + (407) 426.7702

www.BBDRE.com

This offer is subject to errors, omissions, prior sale or withdrawal without notice.

PATRICK GOETZ

Vice President (407) 734.7210

Pat@BBDRE.com

# **Floor Plan**



### AMENITIES

- 2,507 SF
- 1st Floor Unit
- Multiple Private Offi