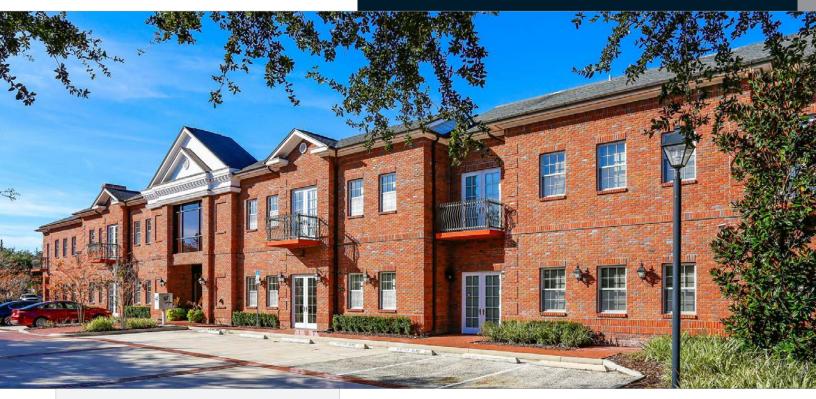

#### **PROFESSIONAL OFFICE SPACE IN COLLEGE PARK**

# FOR LEASE

- + Lease Rate: \$23 / SF FS
- + Available SF: 2,507 SF (1st Floor)
- + Building Size: 25,324 SF
- + Signage: Monument
- + Year Built: 2002

### Highlights

- Professional Office Building Located on Edgewater Drive in Desirable College Park
- Close to Many Local Restaurants & Retail
- First Floor Professional Office Space
- Tenant Allowance Offered for Approved Improvements, Including Your Choice of Floor Covering
- Multiple Private Offices and Work Stations, Break/Copy Room & Reception Area
- Beautiful Building Lobby
- Just Over a Mile from Interstate 4 and Highway 50
- Ample Parking