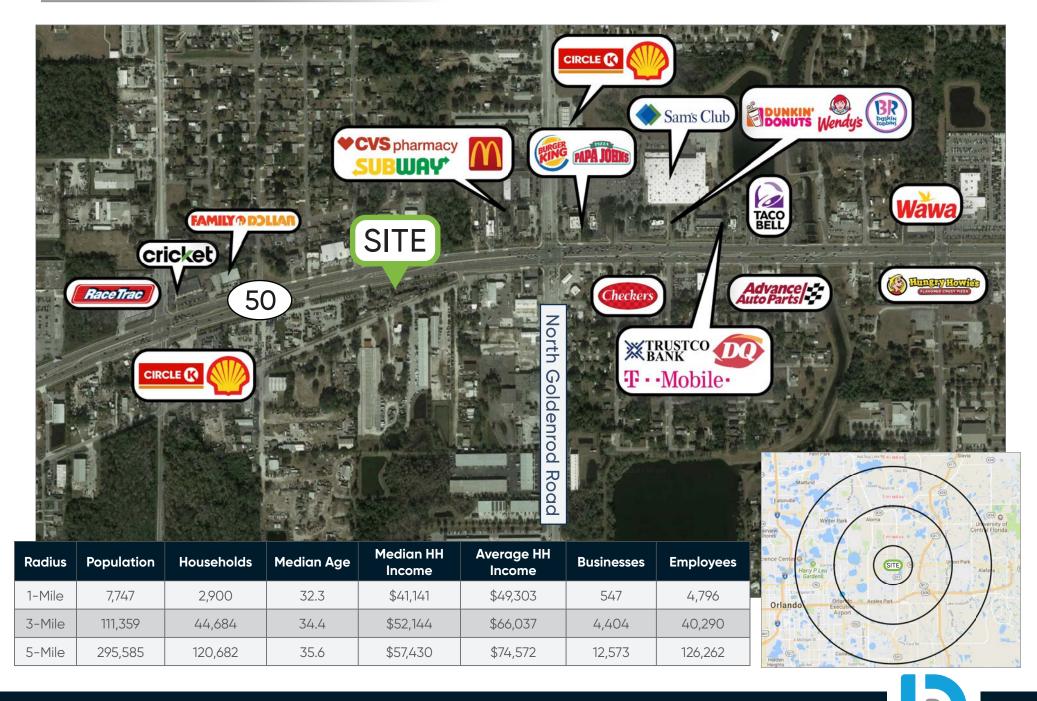

### **Location Aerials & Demographics**

www.BBDRE.com + (407) 426.7702 + 250 N. Orange Ave. Ste. 1500 + Orlando, FL 32801