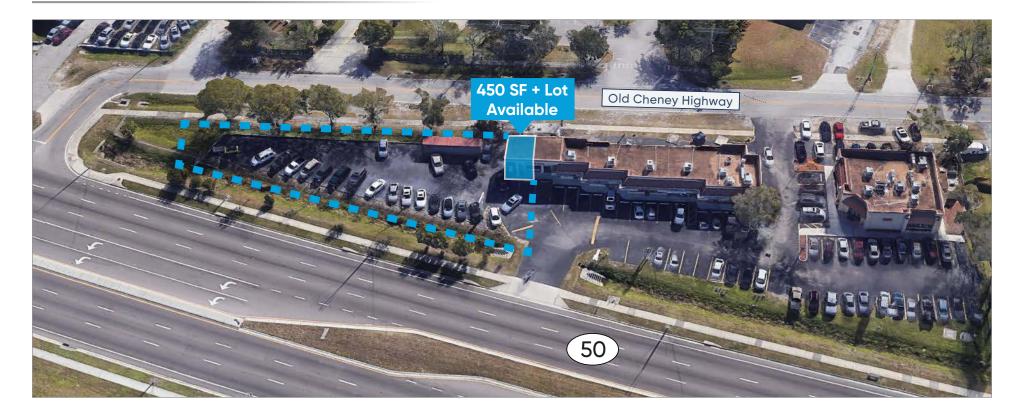

## Site Aerial & Building Plan

www.BBDRE.com + (407) 426.7702 + 250 N. Orange Ave. Ste. 1500 + Orlando, FL 32801

### AUTO SALES LOT ON E. HWY. 50

For Lease

- + Lease Rate: \$4,000 / Month
- + Available SF: 450 SF Plus Lot
- + Car Display: 25-30 Total Cars
- + Primary Use: Auto Sales
- + Signage: Po
- Pole & Storefront