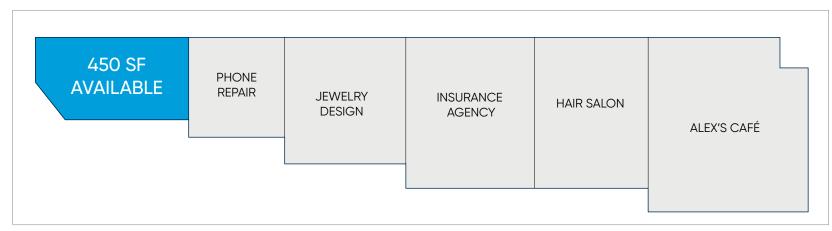

### AUTO SALES LOT ON E. HWY. 50

For Lease

- + Lease Rate: \$4,000 / Month
- + Available SF: 450 SF Plus Lot
- + Car Display: 25-30 Total Cars
- + Primary Use: Auto Sales
- + Signage: Po
- Pole & Storefront

### Highlights

- Located on a High-Traffic Retail Corridor on Highway 50, West of Goldenrod Road
- Excellent Visibility & Access from Highway 50
- Co-Tenants: Tax Service, Phone Repair, Insurance Agency, Hair Salon and Cafe
- 49,500 AADT on Highway 50
- Restrictions: Auto Service Providers
- \*\*PLEASE DO NOT DISTURB TENANTS\*\*

## Site Aerial & Building Plan

www.BBDRE.com + (407) 426.7702 + 250 N. Orange Ave. Ste. 1500 + Orlando, FL 32801