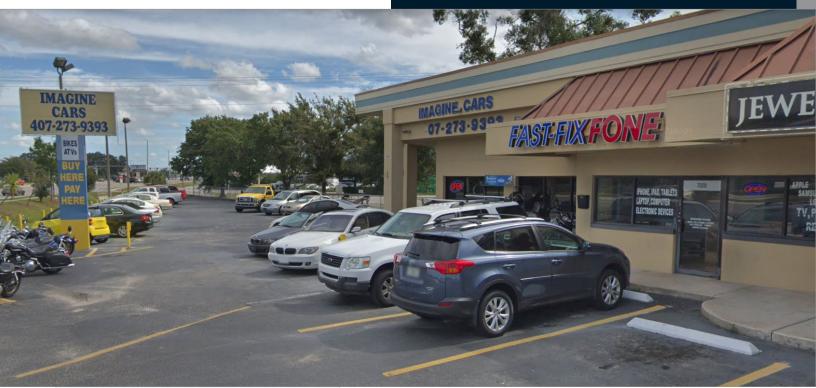

# DAN'S PLAZA AUTO

7310 East Colonial Drive Orlando, Florida 32807

### AUTO SALES LOT ON E. HWY. 50

For Lease

- + Lease Rate: \$4,000 / Month
- + Available SF: 450 SF Plus Lot
- + Car Display: 25-30 Total Cars
- + Primary Use: Auto Sales
- + Signage: Po
- Pole & Storefront

### Highlights

- Located on a High-Traffic Retail Corridor on Highway 50, West of Goldenrod Road
- Excellent Visibility & Access from Highway 50
- Co-Tenants: Tax Service, Phone Repair, Insurance Agency, Hair Salon and Cafe
- 49,500 AADT on Highway 50
- Restrictions: Auto Service Providers
- \*\*PLEASE DO NOT DISTURB TENANTS\*\*