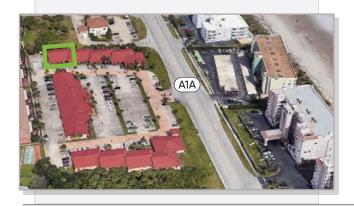

# **Merchant Aerial & Demographics**

| Radius | Population | HH Income | Businesses | Employees |
|--------|------------|-----------|------------|-----------|
| 1-Mile | 8,016      | \$81,443  | 535        | 3,929     |
| 3-Mile | 29,343     | \$95,893  | 1,372      | 8,682     |
| 5-Mile | 77,658     | \$80,785  | 4,847      | 40,317    |