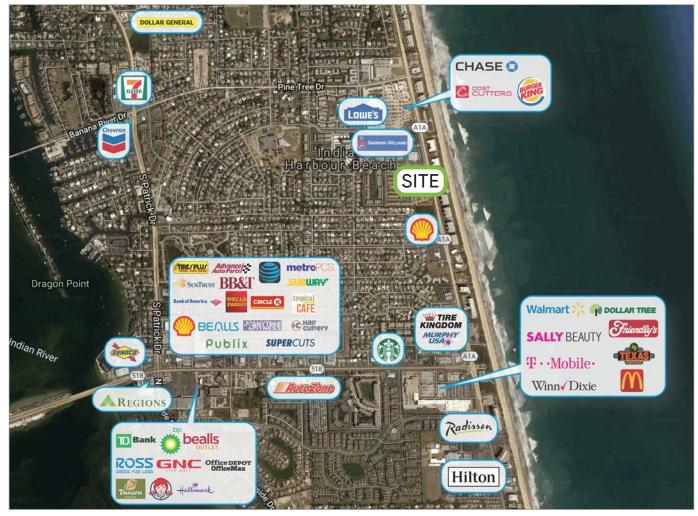

# **Merchant Aerial & Demographics**

| Radius | Population | HH Income | Businesses | Employees |
|--------|------------|-----------|------------|-----------|
| 1-Mile | 8,016      | \$81,443  | 535        | 3,929     |
| 3-Mile | 29,343     | \$95,893  | 1,372      | 8,682     |
| 5-Mile | 77,658     | \$80,785  | 4,847      | 40,317    |