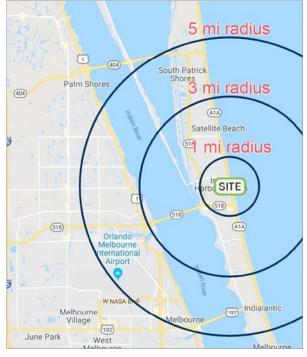

# **Merchant Aerial & Demographics**

| Radius | Population | HH Income | Businesses | Employees |
|--------|------------|-----------|------------|-----------|
| 1-Mile | 8,016      | \$81,443  | 535        | 3,929     |
| 3-Mile | 29,343     | \$95,893  | 1,372      | 8,682     |
| 5-Mile | 77,658     | \$80,785  | 4,847      | 40,317    |