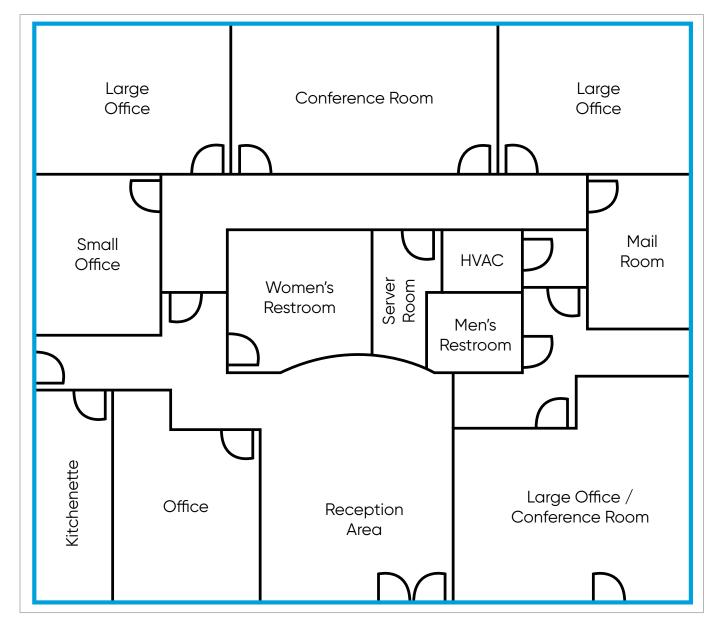

## Floor Plan

### **AMENITIES**

- Lots of Windows
- · Open Reception Area
- Several Large Offices
- Conference Room
- Break Room
- Pre-Wired for Internet