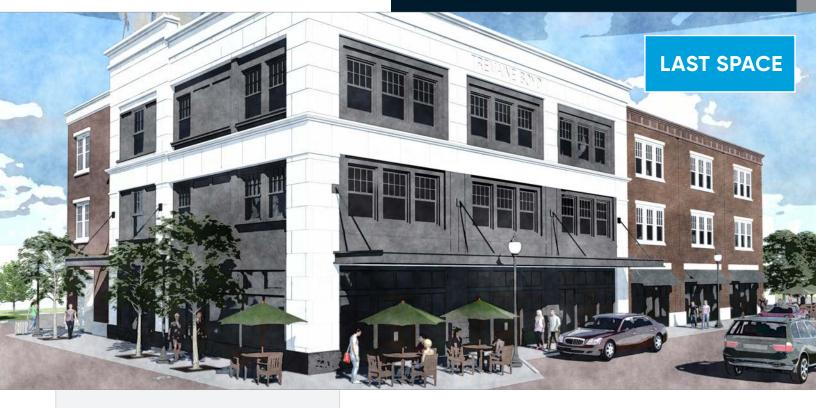

## WINTER GARDEN'S NEWEST HOT SPOT

### **Highlights**

- Historic Downtown Winter Garden is listed on the National Registry of Historic Places
- Winter Garden's proximity to Orlando and the theme parks has made it an ideal spot for growth
- Tremaine Boyd is a three-story mixed-use building with 8,000 SF of restaurant, office/ retail space and 22 residential units
- Located 300' from Plant Street at the Southeast corner of Tremaine Street and South Boyd Street
- More information is available at www.tremaineboyd.com