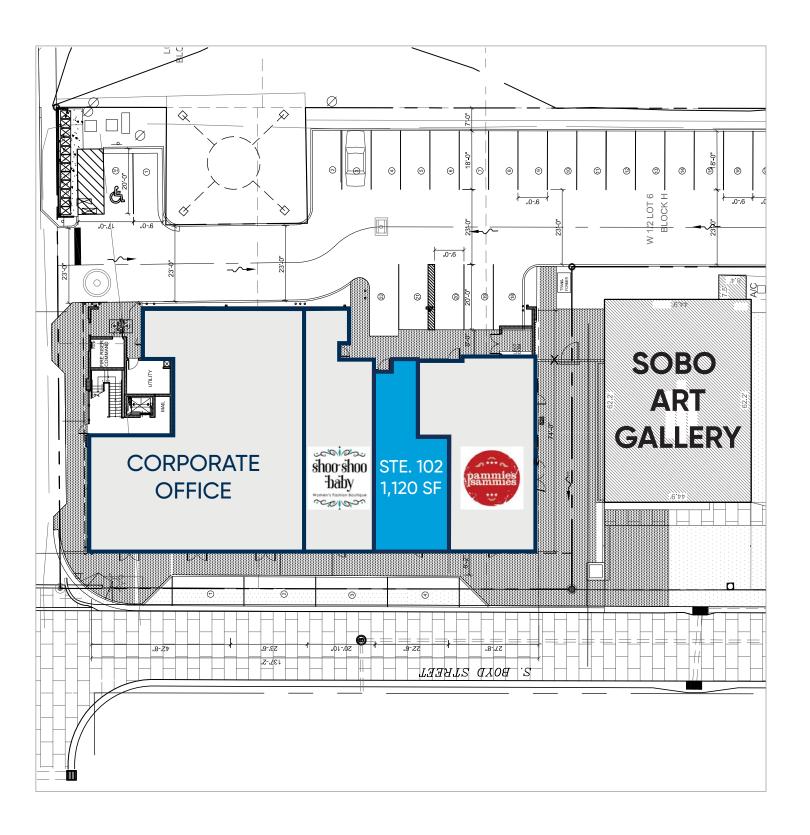

## Site Plan

# For Lease

+ Availability: 1,120 SF

**+ Lease Rate:** \$30 / SF

**+ Parking:** 527 Adjacent

Garage Spaces

+ Street Parking