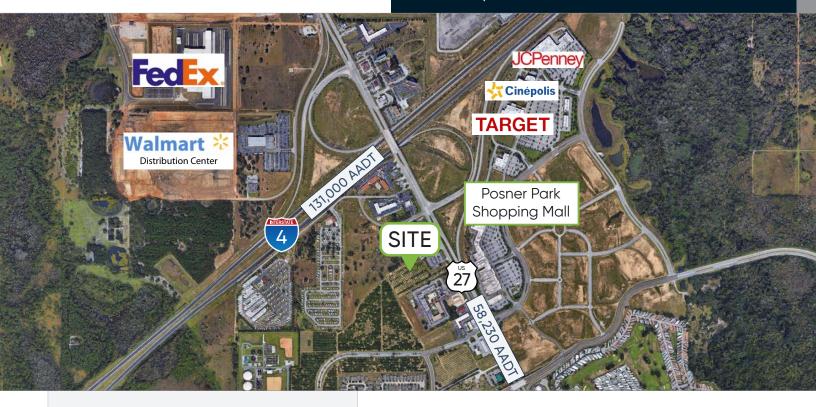

### **Highlights**

- Located Directly Across from Posner Park Shopping Mall with Anchor Tenants Like Target, JCPenney and Cinepolis & Over 200,000 SF of Retail
- A Few Hundred Feet from the Interstate 4 Interchange
- Heavily Tourist-Focused Area with Mixture of Permanent Residential & Vacation Homes
- · Ideal For Hotel & Retail Users
- Major Area Employers: Walmart, FedEx, & Geico with over 19,000 Employees
- 58,230 AADT on Highway 27
- 131,000 AADT on Interstate 4