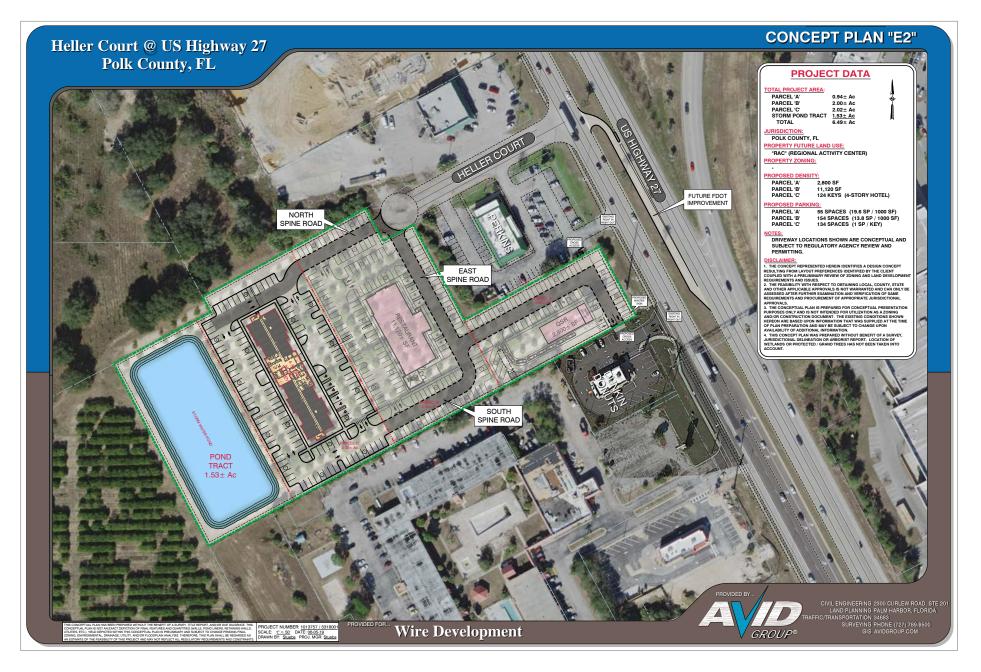

mary Use: Commercial/

Hotel



### **Highlights**

- Located Directly Across from Posner Park Shopping Mall with Anchor Tenants Like Target, JCPenney and Cinepolis & Over 200,000 SF of Retail
- A Few Hundred Feet from the Interstate 4 Interchange
- Heavily Tourist-Focused Area with Mixture of Permanent Residential & Vacation Homes
- · Ideal For Hotel & Retail Users
- Major Area Employers: Walmart, FedEx, & Geico with over 19,000 Employees
- 58,230 AADT on Highway 27
- 131,000 AADT on Interstate 4

#### JILL ROSE

VP of Retail Services (407) 734.7204 Jill@BBDRE.com

#### JP BEAULIEU, CCIM, CLS

Director of Retail Services (407) 734.7201 JP@BBDRE.com



#### **BISHOP BEALE DUNCAN**

250 N. Orange Ave., Ste. 1500 Orlando, FL 32801 + (407) 426.7702

www.BBDRE.com

# **Conceptual Site Plan**





## **Merchant Aerial**