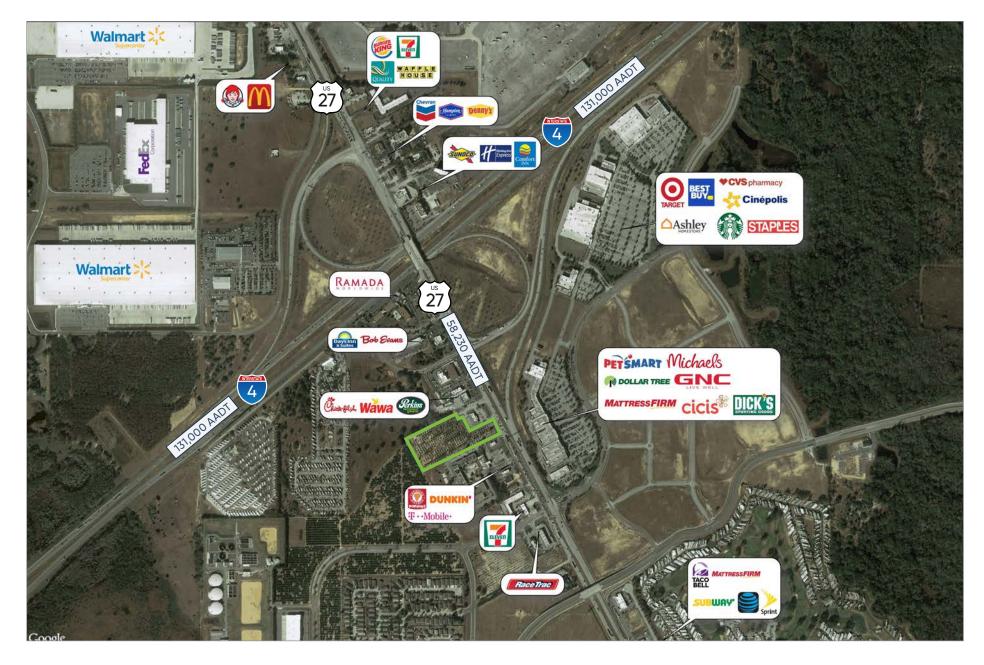

### **Highlights**

- Located Directly Across from Posner Park Shopping Mall with Anchor Tenants Like Target, JCPenney and Cinepolis & Over 200,000 SF of Retail
- A Few Hundred Feet from the Interstate 4 Interchange
- Heavily Tourist-Focused Area with Mixture of Permanent Residential & Vacation Homes
- · Ideal For Hotel & Retail Users
- Major Area Employers: Walmart, FedEx, & Geico with over 19,000 Employees
- 58,230 AADT on Highway 27
- 131,000 AADT on Interstate 4

#### JILL ROSE

VP of Retail Services (407) 734.7204 Jill@BBDRE.com

#### JP BEAULIEU, CCIM, CLS

Director of Retail Services (407) 734.7201 JP@BBDRE.com



#### **BISHOP BEALE DUNCAN**

250 N. Orange Ave., Ste. 1500 Orlando, FL 32801 + (407) 426.7702

www.BBDRE.com

# **Conceptual Site Plan**





## **Merchant Aerial**