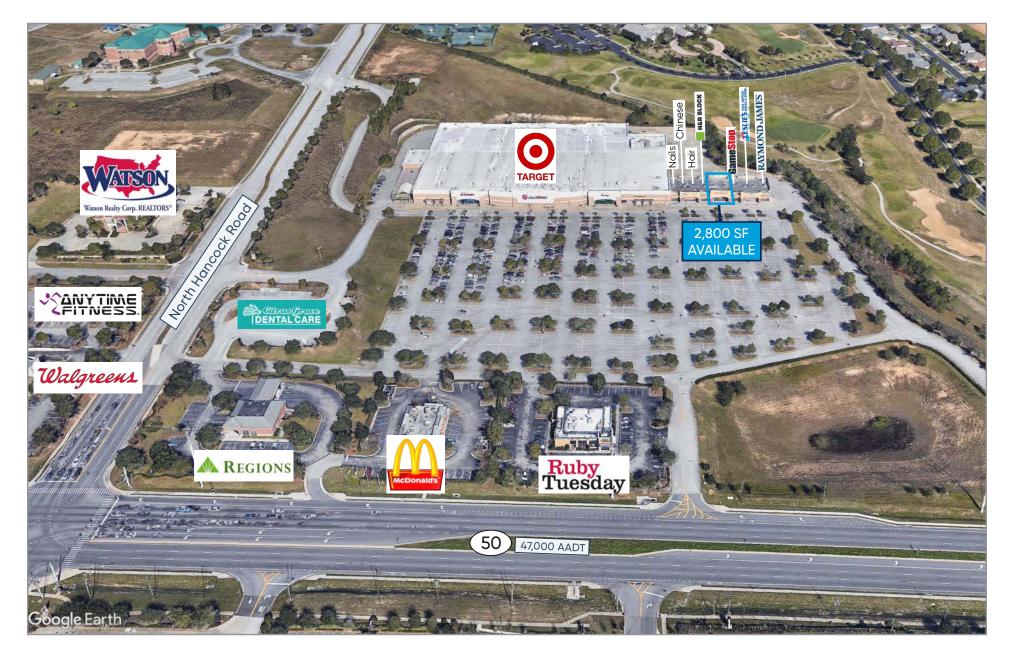

Rate: \$30.00 / SF NNN

+ Available SF: 2,800 SF+ Building SF: 14,000 SF+ Land Size: 2 Acres



### **Highlights**

- Co-Tenants with Target, GameStop, H&R Block & More
- Located on Highway 50 with Almost 50,000
  Cars Driving by the Site Daily
- Within 1 Mile of Orlando Health South Lake Hospital with 170 Beds
- 40,000 Residents Within a 3-Mile Radius with an Average Household Income of \$88,000
- Parking: 6.16/1,000
- Facade & Monument Signage Available
- 47,000 AADT on Highway 50
- 16,800 AADT on Hancock Road

#### JP BEAULIEU, CCIM, CLS

Director of Retail Services (407) 734.7201 JP@BBDRE.com

#### JILL ROSE

VP of Retail Services (407) 734.7204 Jill@BBDRE.com



#### **BISHOP BEALE DUNCAN**

250 N. Orange Ave., Ste. 1500 Orlando, FL 32801 + (407) 426.7702

www.BBDRE.com

# Site Plan





## **Retail Competition Map**