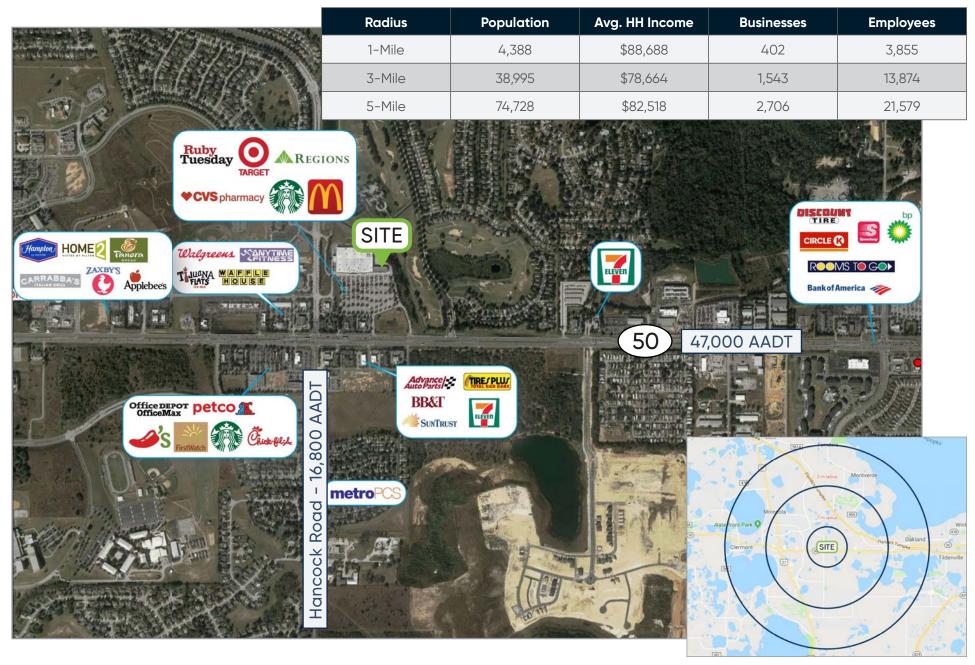

SF: 2,800 SF+ Building SF: 14,000 SF+ Land Size: 2 Acres



### **Highlights**

- Co-Tenants with Target, GameStop, H&R Block & More
- Located on Highway 50 with Almost 50,000
  Cars Driving by the Site Daily
- Within 1 Mile of Orlando Health South Lake Hospital with 170 Beds
- 40,000 Residents Within a 3-Mile Radius with an Average Household Income of \$88,000
- Parking: 6.16/1,000
- Facade & Monument Signage Available
- 47,000 AADT on Highway 50
- 16,800 AADT on Hancock Road

#### JP BEAULIEU, CCIM, CLS

Director of Retail Services (407) 734.7201 JP@BBDRE.com

#### JILL ROSE

VP of Retail Services (407) 734.7204 Jill@BBDRE.com



#### **BISHOP BEALE DUNCAN**

250 N. Orange Ave., Ste. 1500 Orlando, FL 32801 + (407) 426.7702

www.BBDRE.com

# Site Plan





## **Retail Competition Map**