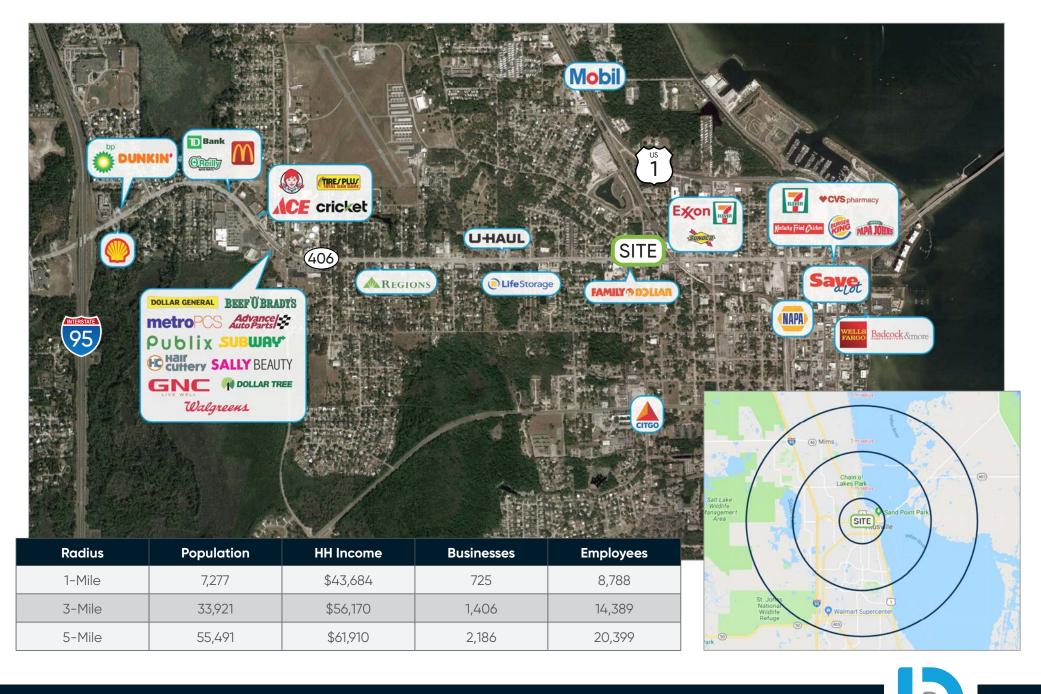

# **Location Aerial & Demographics**

www.BBDRE.com + (407) 426.7702 + 250 N. Orange Ave. Ste. 1500 + Orlando, FL 32801