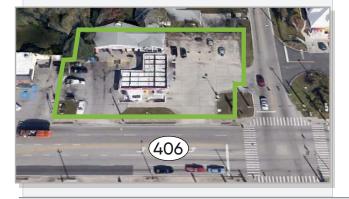

1410 Garden Street Titusville, Florida 32796

### Highlights

- Located on State Road 406 with Quick Access to Interstate 95 and Downtown Titusville
- 3-Bay Mechanic Shop Operating On-Site
- Service Station has Fully-Trained Staff & Mechanics, Owner Oversees Operations
- 15,098 AADT on Garden Street
- \*\* PLEASE DO NOT DISTURB EMPLOYEES \*\*