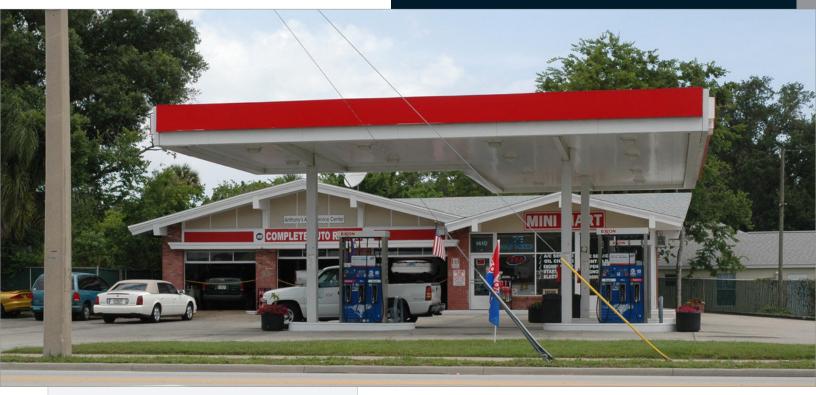

## SERVICE STATION WITH AUTO SHOP

# FOR SALE

- + Sale Price: \$595,000
- + Land Size: 25,700 SF
- + Building Size: 2,600 SF
- **+ Zoning:** Service Station

### Highlights

- Located on State Road 406 with Quick Access to Interstate 95 and Downtown Titusville
- 3-Bay Mechanic Shop Operating On-Site
- Service Station has Fully-Trained Staff & Mechanics, Owner Oversees Operations
- 15,098 AADT on Garden Street
- \*\* PLEASE DO NOT DISTURB EMPLOYEES \*\*

#### Service Station Performance Under Current Ownership

Service Station Averages 41,000 Gallons per Month at High Margins

Snack Shop Averages \$2,000 per Month

Mechanic Shop Averages \$21,000 per Month