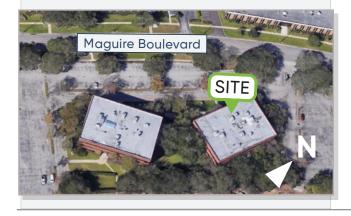

## AUDUBON OFFICE PARK

3670 Maguire Boulevard Orlando, FL 32803

#### **PROFESSIONAL OFFICE SUITES**



## **FOR LEASE**

- + Lease Rate: \$15 / SF Full Service
- + Lease Term: 3-5 Year Term
- + Available SF: 4,685 SF 8,454 SF
- + Building Size: 42,630 SF
- + Land Size: 263,304 SF



#### **Highlights**

- Excellent Location with Immediate Access to East Colonial Drive & Baldwin Park
- Serving Downtown Central Business District, Baldwin Park, Winter Park & Other Local Surrounding Communities
- 1/1,000 On-Site Parking
- · Building & Suite Signage Available
- Ideal For: Law, Accounting & Financial Firms
  + Other Professional Office Use
- 13,000 AADT on Maguire Boulevard
- 51,000 AADT on Highway 50

#### JONATHAN CLAYTON

Vice President (407) 734.7212 Jonathan@BBDRE.com

#### MICHAEL F. BEALE, CCIM

Principal (407) 734.7208 Mike@BBDRE.com



#### **BISHOP BEALE DUNCAN**

250 N. Orange Ave., Ste. 1500 Orlando, FL 32801 + (407) 426.7702

www.BBDRE.com

# **Property Images**















# Floor Plan



### **UNIT 200**

- 5,115 SF
- 2nd Floor
- Available 12/22



## Fl