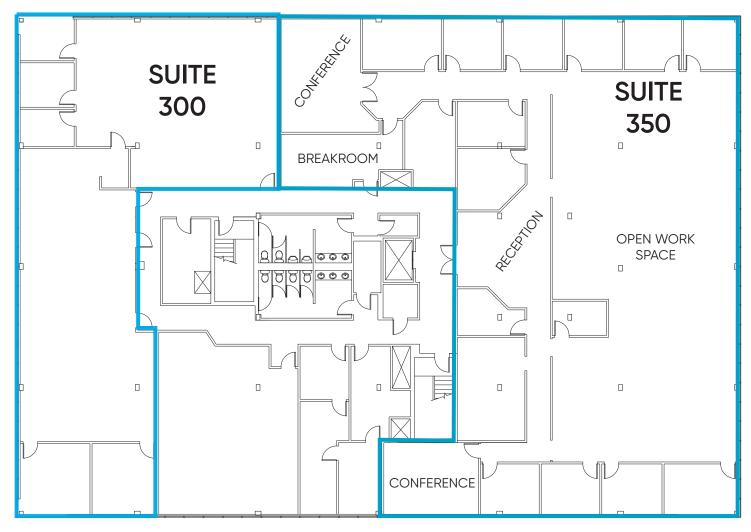

## Floor Plan

### **UNIT 300**

- 4,685 SF
- 3rd Floor
- Available 5/1/24

### **UNIT 350**

- 8,454 SF
- 3rd Floor
- Available Immediately
- Can be Subdivided