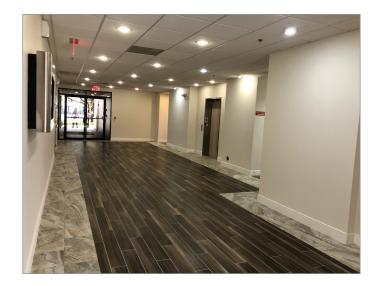

+ Available SF: 4,685 SF 8,454 SF
- + Building Size: 42,630 SF
- + Land Size: 263,304 SF



#### **Highlights**

- Excellent Location with Immediate Access to East Colonial Drive & Baldwin Park
- Serving Downtown Central Business District, Baldwin Park, Winter Park & Other Local Surrounding Communities
- 1/1,000 On-Site Parking
- · Building & Suite Signage Available
- Ideal For: Law, Accounting & Financial Firms
  + Other Professional Office Use
- 13,000 AADT on Maguire Boulevard
- 51,000 AADT on Highway 50

#### JONATHAN CLAYTON

Vice President (407) 734.7212 Jonathan@BBDRE.com

#### MICHAEL F. BEALE, CCIM

Principal (407) 734.7208 Mike@BBDRE.com



#### **BISHOP BEALE DUNCAN**

250 N. Orange Ave., Ste. 1500 Orlando, FL 32801 + (407) 426.7702

www.BBDRE.com

# **Property Images**















# Floor Plan



### **UNIT 200**

- 5,115 SF
- 2nd Floor
- Available 12/22



## Floor Plan



### **UNIT 300**

- 4,685 SF
- 3rd Floor
- Available 5/1/24

### **UNIT 350**

- 8,454 SF
- 3rd Floor
- Available Immediately
- Can be Subdivided



## **Location Aerial & Demographics**





## **Merchant Aerial**