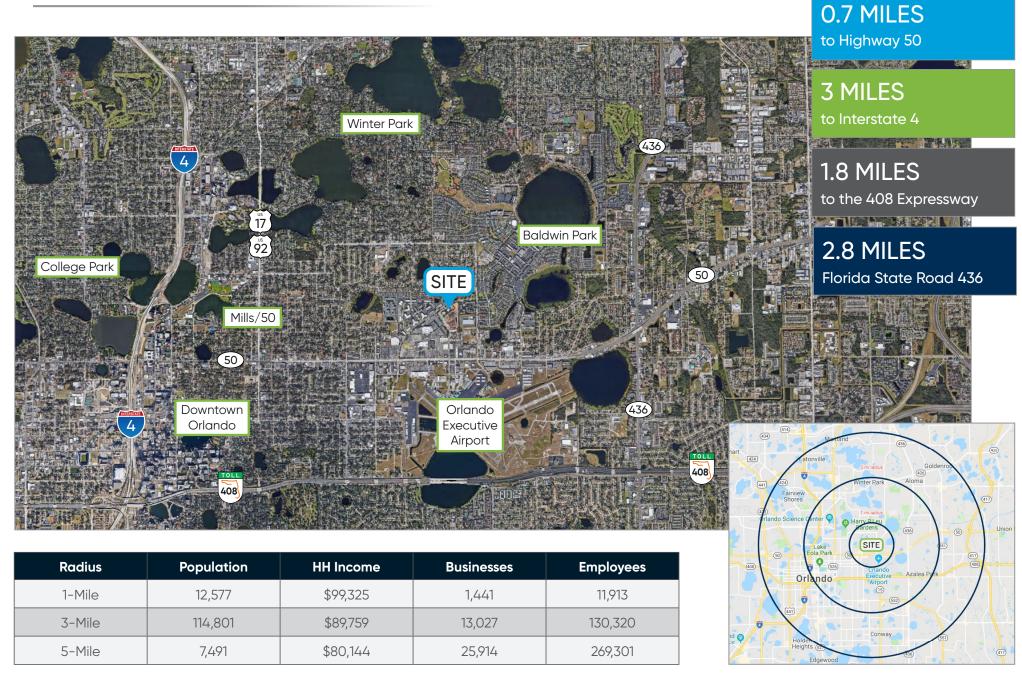

g Communities
- 1/1,000 On-Site Parking
- · Building & Suite Signage Available
- Ideal For: Law, Accounting & Financial Firms
  + Other Professional Office Use
- 13,000 AADT on Maguire Boulevard
- 51,000 AADT on Highway 50

#### JONATHAN CLAYTON

Vice President (407) 734.7212 Jonathan@BBDRE.com

#### MICHAEL F. BEALE, CCIM

Principal (407) 734.7208 Mike@BBDRE.com



#### **BISHOP BEALE DUNCAN**

250 N. Orange Ave., Ste. 1500 Orlando, FL 32801 + (407) 426.7702

www.BBDRE.com

# **Property Images**















# Floor Plan



### **UNIT 200**

- 5,115 SF
- 2nd Floor
- Available 12/22



## Floor Plan



### **UNIT 300**

- 4,685 SF
- 3rd Floor
- Available 5/1/24

### **UNIT 350**

- 8,454 SF
- 3rd Floor
- Available Immediately
- Can be Subdivided



## **Location Aerial & Demographics**





## **Merchant Aerial**