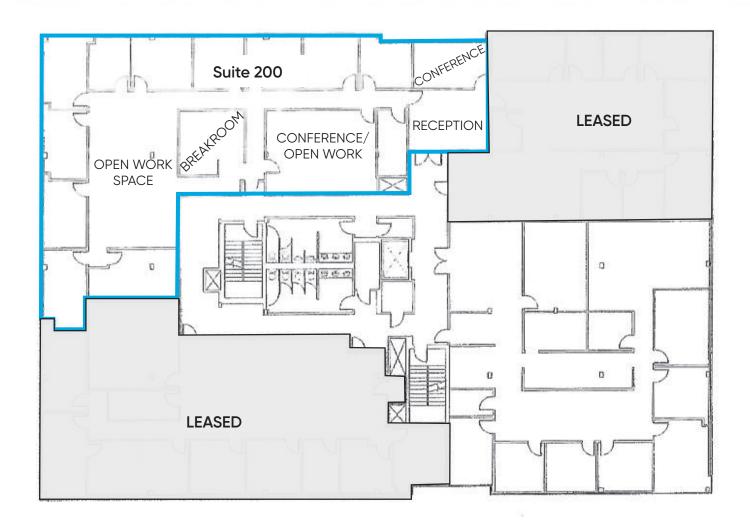

SF 8,454 SF
- + Building Size: 42,630 SF
- + Land Size: 263,304 SF



#### **Highlights**

- Excellent Location with Immediate Access to East Colonial Drive & Baldwin Park
- Serving Downtown Central Business District, Baldwin Park, Winter Park & Other Local Surrounding Communities
- 1/1,000 On-Site Parking
- · Building & Suite Signage Available
- Ideal For: Law, Accounting & Financial Firms
  + Other Professional Office Use
- 13,000 AADT on Maguire Boulevard
- 51,000 AADT on Highway 50

#### JONATHAN CLAYTON

Vice President (407) 734.7212 Jonathan@BBDRE.com

#### MICHAEL F. BEALE, CCIM

Principal (407) 734.7208 Mike@BBDRE.com



#### **BISHOP BEALE DUNCAN**

250 N. Orange Ave., Ste. 1500 Orlando, FL 32801 + (407) 426.7702

www.BBDRE.com

# **Property Images**















# Floor Plan



### **UNIT 200**

- 5,115 SF
- 2nd Floor
- Available 12/22



## Floor Plan



### **UNIT 300**

- 4,685 SF
- 3rd Floor
- Available 5/1/24

### **UNIT 350**

- 8,454 SF
- 3rd Floor
- Available Immediately
- Can be Subdivided



## **Location Aerial & Demographics**





## **Merchant Aerial**