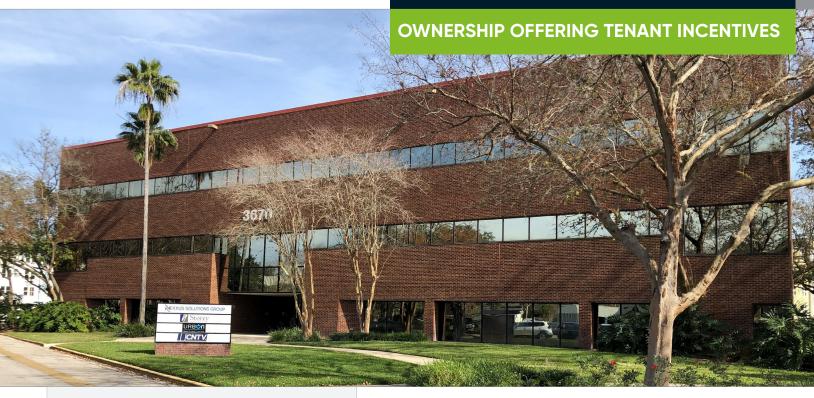

## AUDUBON OFFICE PARK

3670 Maguire Boulevard Orlando, FL 32803

## **FOR LEASE**

- + Lease Rate: \$15 / SF Full Service
- + Lease Term: 3-5 Year Term
- + Available SF: 4,685 SF 8,454 SF
- + Building Size: 42,630 SF
- + Land Size: 263,304 SF

#### **Highlights**

- Excellent Location with Immediate Access to East Colonial Drive & Baldwin Park
- Serving Downtown Central Business District, Baldwin Park, Winter Park & Other Local Surrounding Communities
- 1/1,000 On-Site Parking
- · Building & Suite Signage Available
- Ideal For: Law, Accounting & Financial Firms
  + Other Professional Office Use
- 13,000 AADT on Maguire Boulevard
- 51,000 AADT on Highway 50