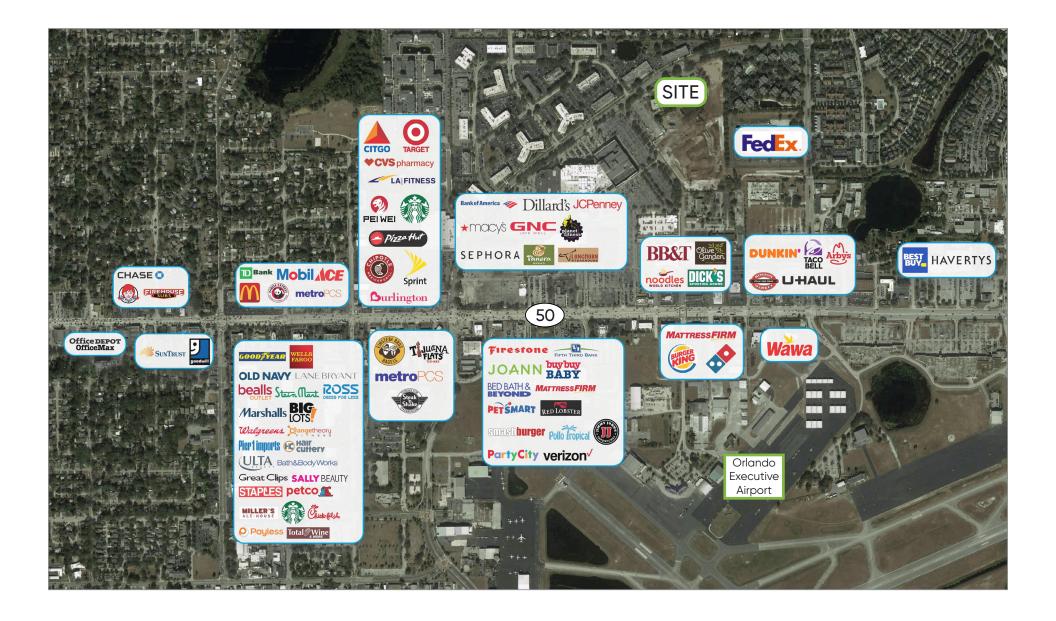

ite Parking
- · Building & Suite Signage Available
- Ideal For: Law, Accounting & Financial Firms
  + Other Professional Office Use
- 13,000 AADT on Maguire Boulevard
- 51,000 AADT on Highway 50

#### JONATHAN CLAYTON

Vice President (407) 734.7212 Jonathan@BBDRE.com

#### MICHAEL F. BEALE, CCIM

Principal (407) 734.7208 Mike@BBDRE.com



#### **BISHOP BEALE DUNCAN**

250 N. Orange Ave., Ste. 1500 Orlando, FL 32801 + (407) 426.7702

www.BBDRE.com

# **Property Images**















# Floor Plan



### **UNIT 200**

- 5,115 SF
- 2nd Floor
- Available 12/22



## Floor Plan



### **UNIT 300**

- 4,685 SF
- 3rd Floor
- Available 5/1/24

### **UNIT 350**

- 8,454 SF
- 3rd Floor
- Available Immediately
- Can be Subdivided



## **Location Aerial & Demographics**





## **Merchant Aerial**