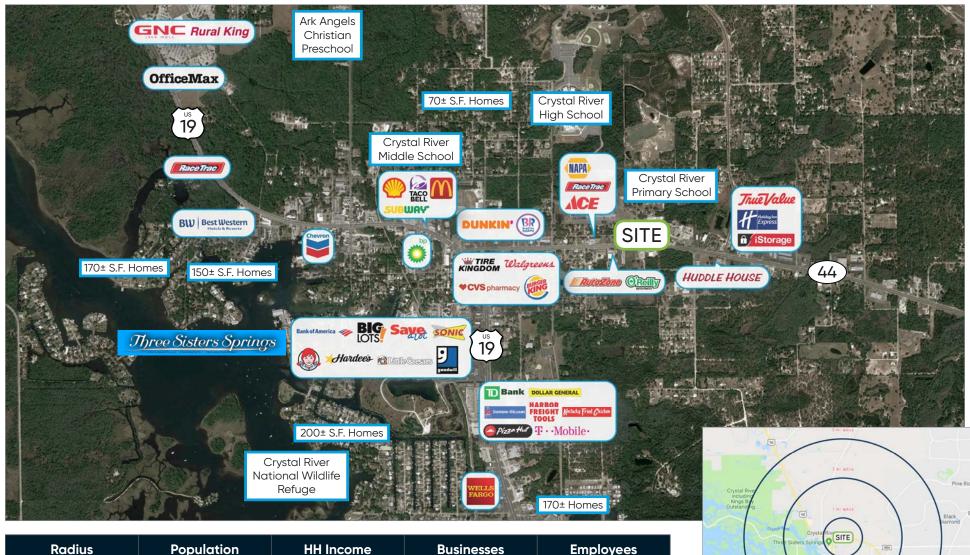

### **Demographics & Merchant Aerial**

| Radius | Population | HH Income | Businesses | Employees |
|--------|------------|-----------|------------|-----------|
| 1-Mile | 2,261      | \$44,953  | 424        | 3,185     |
| 3-Mile | 11,571     | \$62,931  | 989        | 7,623     |
| 5-Mile | 22,323     | \$64,823  | 1320       | 10,500    |