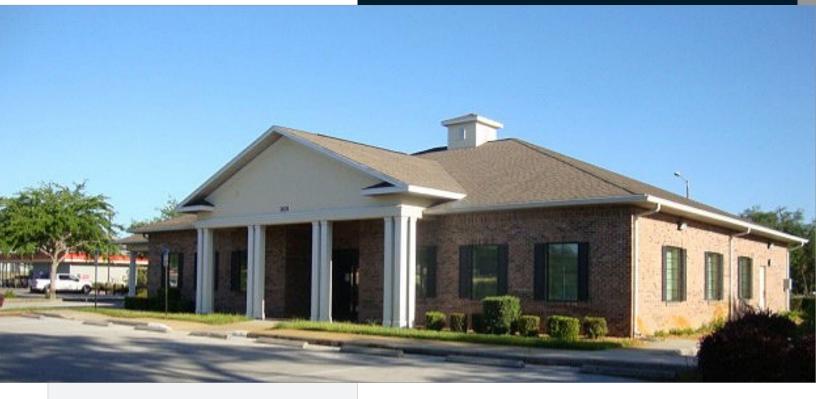

#### FREESTANDING PROFESSIONAL BUILDING

# FOR SALE

+ Sale Price:

**KYLE WOOD** 

Executive VP

(407) 734.7206 Kyle@BBDRE.com

- + Building Size: 3,360 SF
- + Zoning: Commercial
- + Year Built: 2000

\$879,000

### Highlights

- Former Regional Credit Union Branch
- Ideal For: Bank, Professional Office or High-Visibility Retail
- 4 Full-Size Drive-Thru Teller Lanes with Infrastructure in Place
- Lanes Can be Transformed into 4 Covered
  Parking Spaces
- Prominent Monument Signage + Opportunity for Building Signage
- 28 Designated Parking Spaces