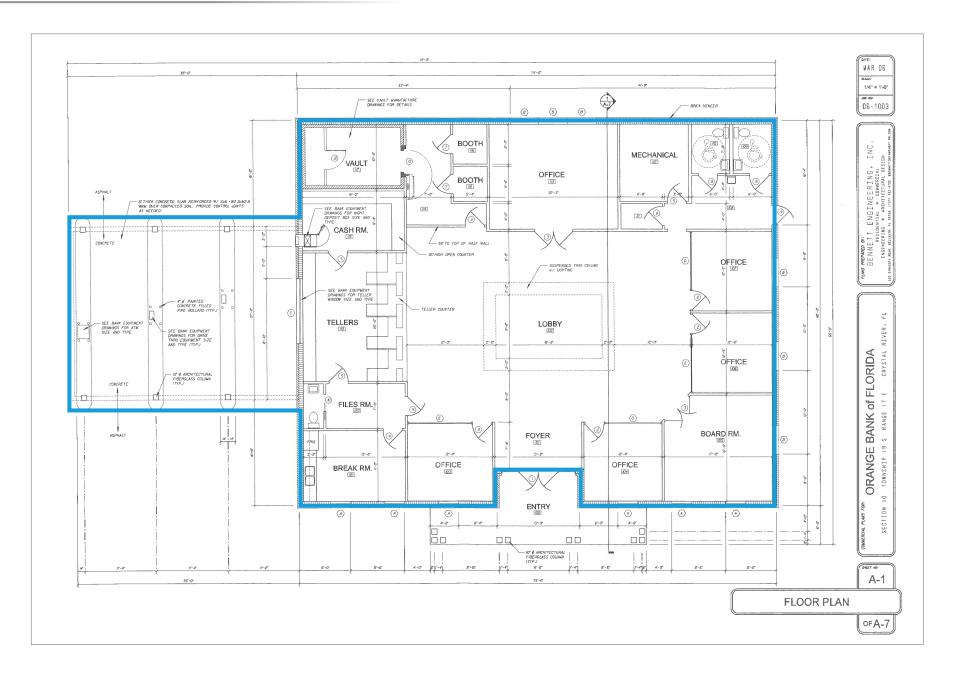

rystal River, FL 34429

#### FREESTANDING PROFESSIONAL BUILDING



# FOR SALE

+ Sale Price:

**KYLE WOOD** 

Executive VP

(407) 734.7206 Kyle@BBDRE.com

- + Building Size: 3,360 SF
- + Zoning: Commercial
- + Year Built: 2000



\$879,000

### Highlights

- Former Regional Credit Union Branch
- Ideal For: Bank, Professional Office or High-Visibility Retail
- 4 Full-Size Drive-Thru Teller Lanes with Infrastructure in Place
- Lanes Can be Transformed into 4 Covered
  Parking Spaces
- Prominent Monument Signage + Opportunity for Building Signage
- 28 Designated Parking Spaces



#### **BISHOP BEALE DUNCAN**

250 N. Orange Ave., Ste. 1500 Orlando, FL 32801 + (407) 426.7702

www.BBDRE.com

This offer is subject to errors, omissions, prior sale or withdrawal without notice.

## **Floor Plan**





### **Property Survey**



### **Demographics & Merchant Aerial**



| Radius | Population | HH Income | Businesses | Employees |
|--------|------------|-----------|------------|-----------|
| 1-Mile | 2,261      | \$44,953  | 424        | 3,185     |
| 3-Mile | 11,571     | \$62,931  | 989        | 7,623     |
| 5-Mile | 22,323     | \$64,823  | 1320       | 10,500    |



www.BBDRE.com + (407) 426.7702 + 250 N. Orange Ave. Ste. 1500 + Orlando, FL 32801