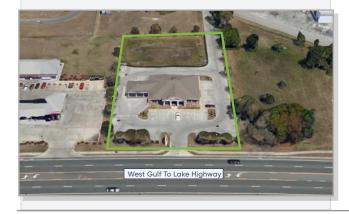

### **Demographics & Merchant Aerial**

| Radius | Population | HH Income | Businesses | Employees |
|--------|------------|-----------|------------|-----------|
| 1-Mile | 2,261      | \$44,953  | 424        | 3,185     |
| 3-Mile | 11,571     | \$62,931  | 989        | 7,623     |
| 5-Mile | 22,323     | \$64,823  | 1320       | 10,500    |