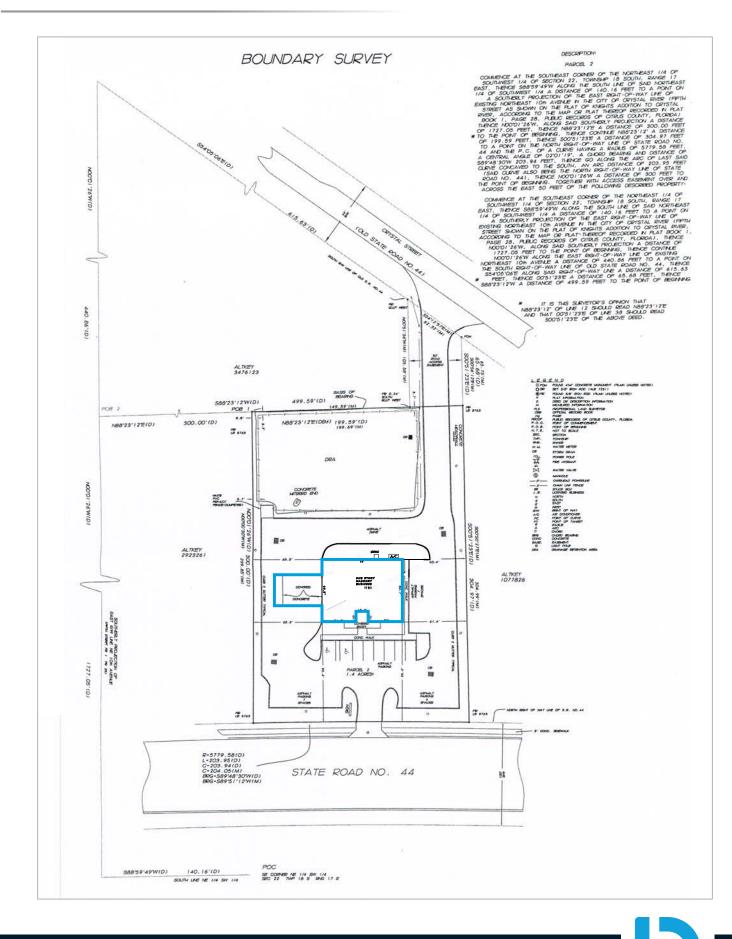

FREESTANDING PROFESSIONAL BUILDING



# FOR SALE

+ Sale Price:

**KYLE WOOD** 

Executive VP

(407) 734.7206 Kyle@BBDRE.com

- + Building Size: 3,360 SF
- + Zoning: Commercial
- + Year Built: 2000



\$879,000

### Highlights

- Former Regional Credit Union Branch
- Ideal For: Bank, Professional Office or High-Visibility Retail
- 4 Full-Size Drive-Thru Teller Lanes with Infrastructure in Place
- Lanes Can be Transformed into 4 Covered
  Parking Spaces
- Prominent Monument Signage + Opportunity for Building Signage
- 28 Designated Parking Spaces



#### **BISHOP BEALE DUNCAN**

250 N. Orange Ave., Ste. 1500 Orlando, FL 32801 + (407) 426.7702

www.BBDRE.com

This offer is subject to errors, omissions, prior sale or withdrawal without notice.

## **Floor Plan**





### **Property Survey**



### **Demographics & Merchant Aerial**



| Radius | Population | HH Income | Businesses | Employees |
|--------|------------|-----------|------------|-----------|
| 1-Mile | 2,261      | \$44,953  | 424        | 3,185     |
| 3-Mile | 11,571     | \$62,931  | 989        | 7,623     |
| 5-Mile | 22,323     | \$64,823  | 1320       | 10,500    |



www.BBDRE.com + (407) 426.7702 + 250 N. Orange Ave. Ste. 1500 + Orlando, FL 32801