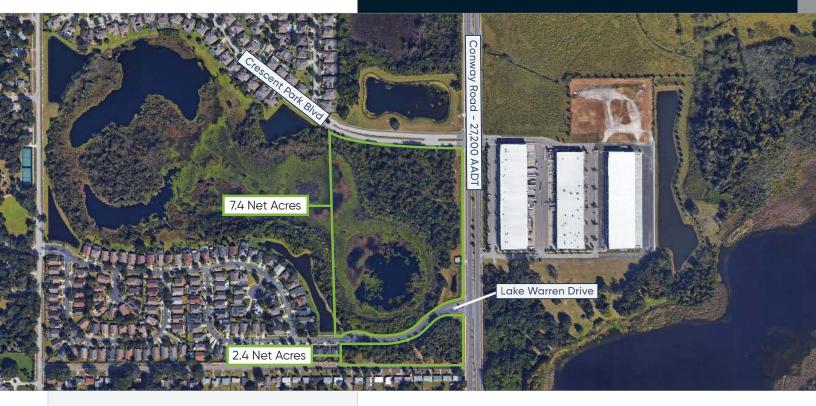

### **Highlights**

- Site is Bifurcated by a Road, Creating two Distinct Parcels of 7.4 Acres Net & 2.4 Acres Net
- Future Land Use of Office-Low is liberal in its density with the Max of 21 DU's/ac and a FAR of 0.4
- 1,300 Feet of Frontage on Conway Road with Multiple Points of Access
- Traffic Counts on Conway Road are 27,200 AADT
- Site is located 1.5 Miles from the Orlando International Airport and 6 Miles from Downtown Orlando
- Located in Orange County in the City of Orlando
- Allowable Uses: Office, Medical or Residential