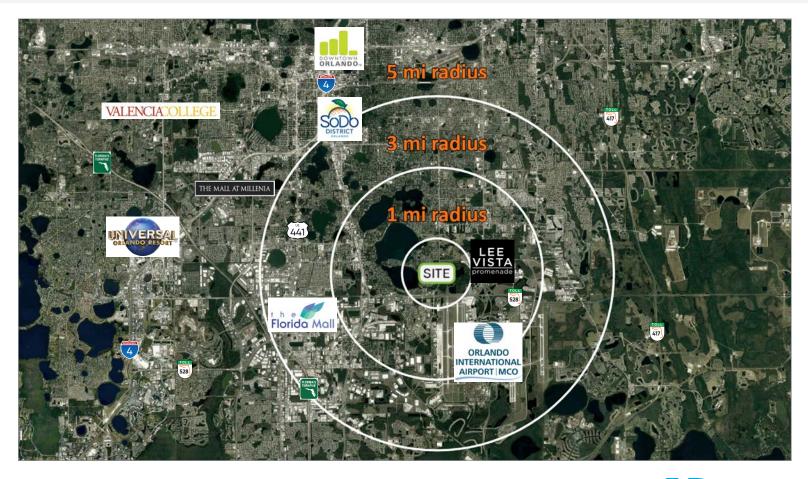

#### LOCATION:

The site is well located in an established area of the region, with a mixture of surrounding uses including residential and industrial. It is easily accessible from several major thoroughfares serving the region including the Beeline Expressway, Semoran Boulevard and Conway Road. From these roads, additional major regional roads can be accessed including Interstate 4, the 417 Expressway and the Florida Turnpike. There is a Beeline Expressway interchange located only .5 miles away.