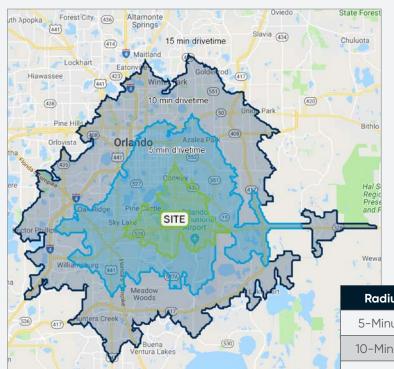

| Radius    | Population | HH Income | Businesses | Employees |
|-----------|------------|-----------|------------|-----------|
| 5-Minute  | 39,938     | \$78,651  | 1,995      | 25,895    |
| 10-Minute | 247,833    | \$68,783  | 13,189     | 173,007   |
| 15-Minute | 675,125    | \$73,067  | 37,284     | 485,490   |