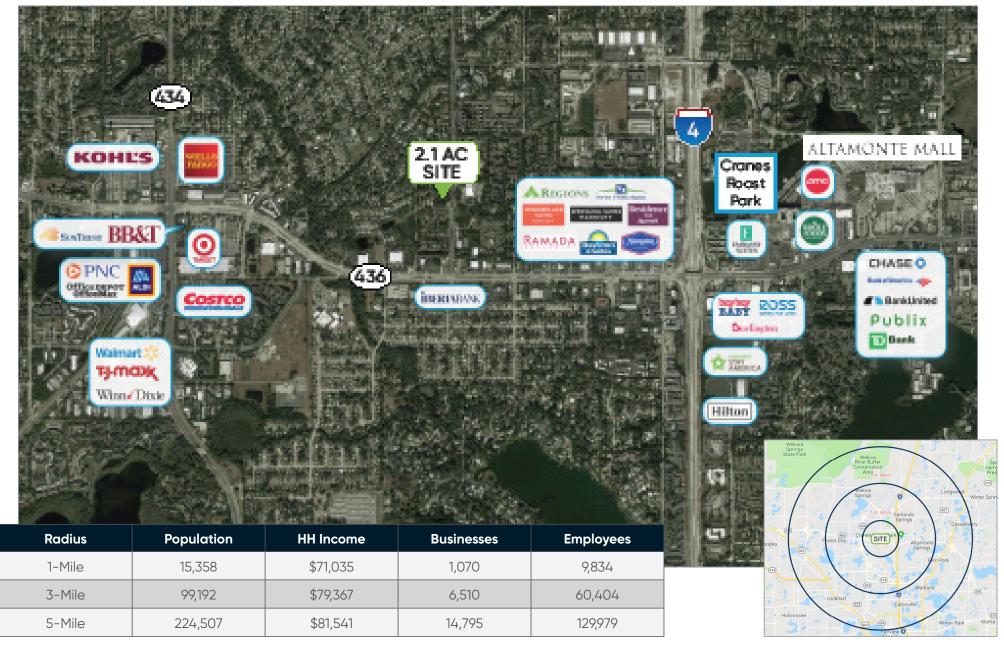

SF

### **Highlights**

- Medical Office / Retail Opportunity in Altamonte Springs, near Advent Health
- \$500,000 On-Site & Off-Site Improvements
  & Entitlements Granted by Seminole County
- Permit Previously Issued for Surface Drainage & Off-Site Retention Pond
- ±329 FT on Montgomery Road with a Fully Improved Entryway
- Will Consider Financing for Developer
- Located 1 Mile West of Interstate 4 and 1.2 Miles from the New Interstate 4 Access

#### JONATHAN CLAYTON

Director (407) 734.7212 Jonathan@BBDRE.com

#### MICHAEL F. BEALE, CCIM

Principal (407) 734.7208 Mike@BBDRE.com

#### KYLE WOOD

Executive VP (407) 734.7206 Kyle@BBDRE.com



#### **BISHOP BEALE DUNCAN**

250 N. Orange Ave., Ste. 1500 Orlando, FL 32801 + (407) 426.7702

www.BBDRE.com

## **Location Aerial & Demographics**