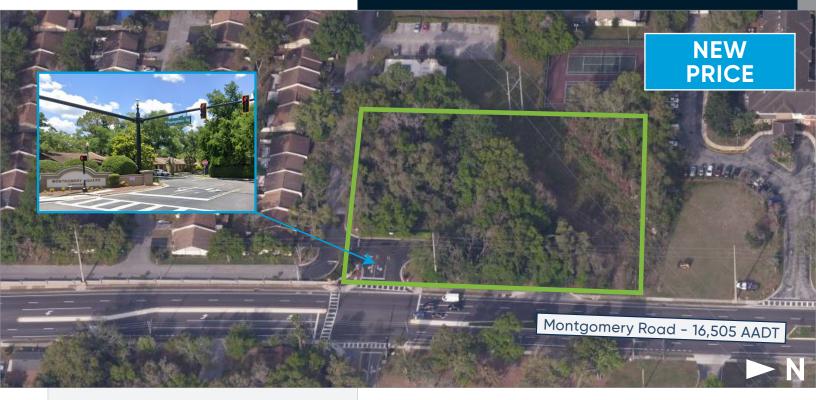

340 Montgomery Road Altamonte Springs, Florida 32714

### **Highlights**

- Medical Office / Retail Opportunity in Altamonte Springs, near Advent Health
- \$500,000 On-Site & Off-Site Improvements
  & Entitlements Granted by Seminole County
- Permit Previously Issued for Surface Drainage & Off-Site Retention Pond
- ±329 FT on Montgomery Road with a Fully Improved Entryway
- Will Consider Financing for Developer
- Located 1 Mile West of Interstate 4 and 1.2 Miles from the New Interstate 4 Access