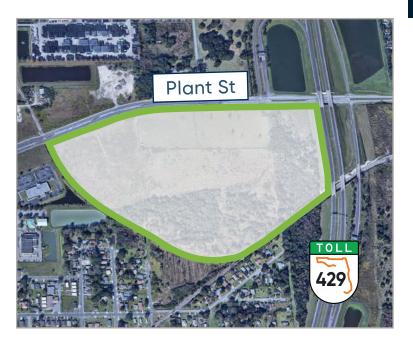

## For Sale

+ Primary Use:

**+ Land Size:** 3.9 Acres

Winter Garden is

Hotel

Ranked by Forbes as one of the fastest growing suburbs in the Country.

## **Highlights**

- For Sale: 3.9 Acres
- 250-Key Dual-Brand Hotel
- 2.5 Miles from Downtown Winter Garden
- This site is part of a larger vision to bring together shopping, dining, entertainment living and working in one master planned community.
- 429 Expressway connectivity with 73,000 cars driving by the site daily
- Located less than 3-miles from Downtown Winter Garden
- 17,000 AADT on Plant Street