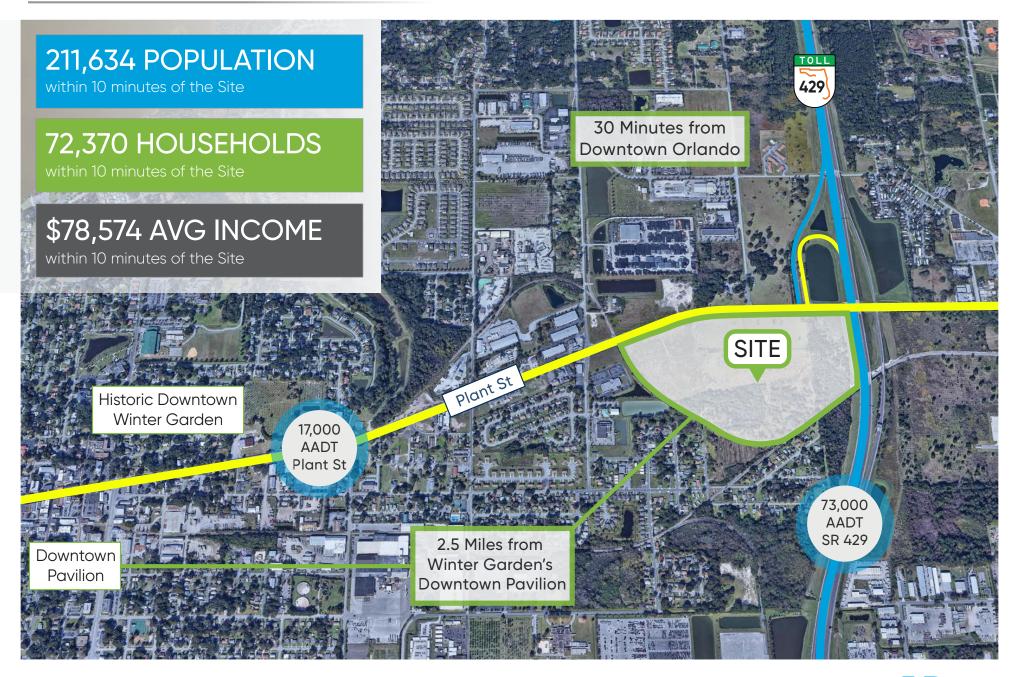

## **Highlights**

- For Sale: 3.9 Acres
- 250-Key Dual-Brand Hotel
- 2.5 Miles from Downtown Winter Garden
- This site is part of a larger vision to bring together shopping, dining, entertainment living and working in one master planned community.
- 429 Expressway connectivity with 73,000 cars driving by the site daily
- Located less than 3-miles from Downtown Winter Garden
- 17,000 AADT on Plant Street

## **Location Aerial**