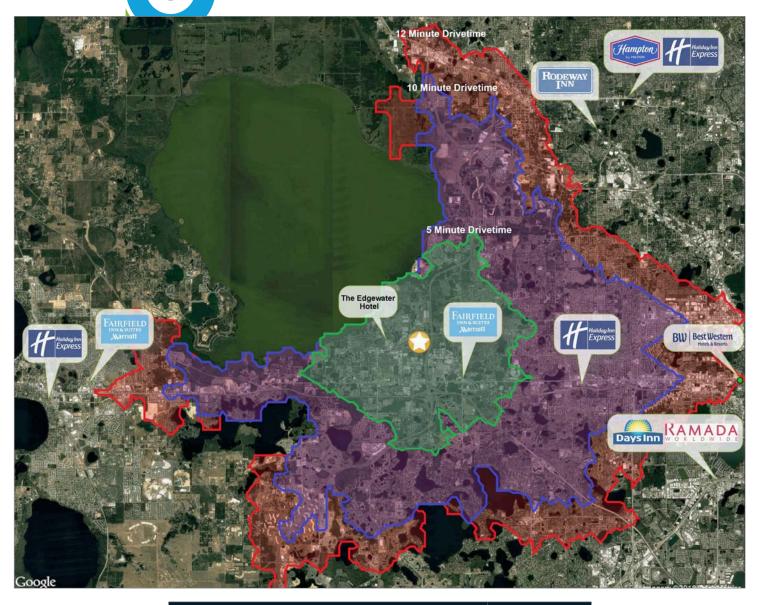

## Hotel Competition Map

| Hotel Name                               | # of Keys o | r Units |
|------------------------------------------|-------------|---------|
| The Edgewater Hotel                      | 15          |         |
| Fairfield Inn & Suites - Orlando Ocoee   | 80          |         |
| Fairfield Inn & Suites - Clermont        | 85          |         |
| Holiday Inn Express - Orlando Ocoee East | 128         |         |
| Holiday Inn Express - Orlando Apopka     | 111         |         |
| Holiday In n Express - Clermont          | 69          |         |
| Rodeway Inn                              | 100         |         |
| Hampton Inn & Suites - Clermont          | 87          |         |
| Days Inn                                 | 200         |         |
| Ramada                                   | 200         |         |
| Best Western                             | 107         |         |
| Total Number of Rooms                    | 1,182       |         |