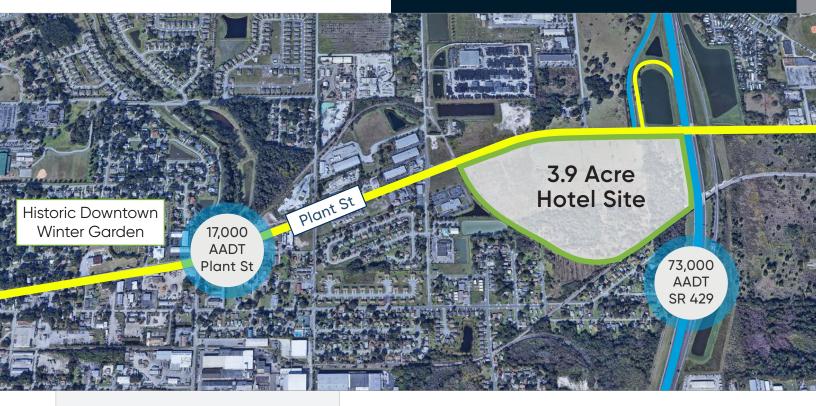

## **Highlights**

- For Sale: 3.9 Acres
- 250-Key Dual-Brand Hotel
- 2.5 Miles from Downtown Winter Garden
- This site is part of a larger vision to bring together shopping, dining, entertainment living and working in one master planned community.
- 429 Expressway connectivity with 73,000 cars driving by the site daily
- Located less than 3-miles from Downtown Winter Garden
- 17,000 AADT on Plant Street

## **Location Aerial**