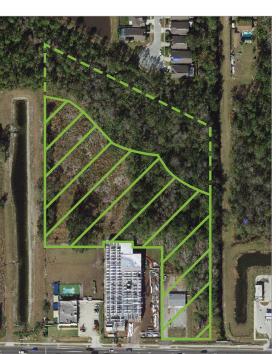

# **FOR SALE**

+ Sale Price: Negotiable

**+ Land Size:** 8.17 Gross Acres

5.33 Developable

**+ Zoning:** R-2 & C-1

### **Highlights**

- Future Land Use: 10 du/ac (Low-Medium Density Residential)
- Direct access to East Colonial Drive and quick access to the 408 East-West Expressway
- Road improvements are planned east along Highway 50
- Just 1.7 miles from the University of Central Florida campus consisting of over 68,000 students
- 169' of linear frontage on East Colonial Drive
- Potential Use: Student Housing/Multifamily
- 62,000 AADT on East Colonial Drive