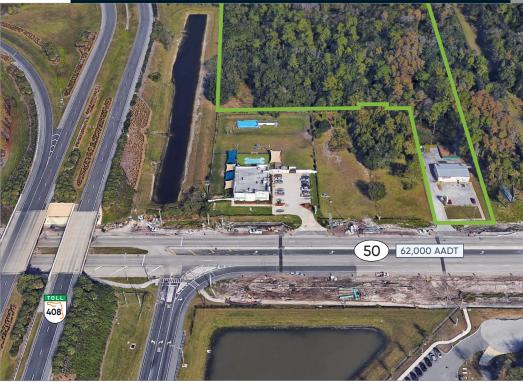

### **Highlights**

- Future Land Use: 10 du/ac (Low-Medium Density Residential)
- Direct access to East Colonial Drive and quick access to the 408 East-West Expressway
- Road improvements are planned east along Highway 50
- Just 1.7 miles from the University of Central Florida campus consisting of over 68,000 students
- 169' of linear frontage on East Colonial Drive
- Potential Use: Student Housing/Multifamily
- 62,000 AADT on East Colonial Drive