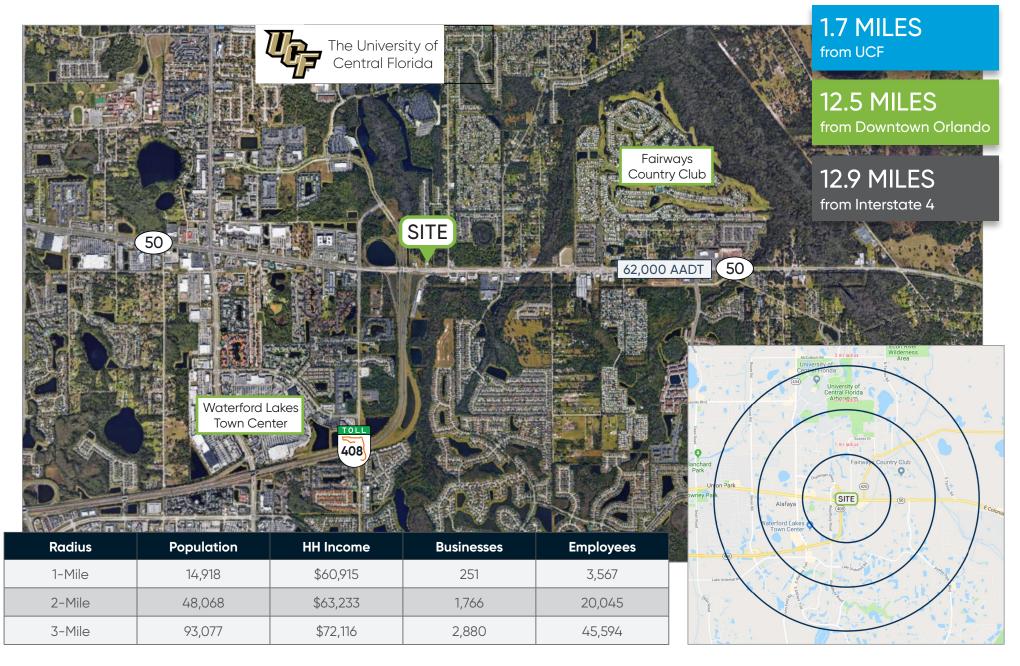

# **Location Aerial & Demographics**

### **Highlights**

- Future Land Use: 10 du/ac (Low-Medium Density Residential)
- Direct access to East Colonial Drive and quick access to the 408 East-West Expressway
- Road improvements are planned east along Highway 50
- Just 1.7 miles from the University of Central Florida campus consisting of over 68,000 students
- 169' of linear frontage on East Colonial Drive
- Potential Use: Student Housing/Multifamily
- 62,000 AADT on East Colonial Drive