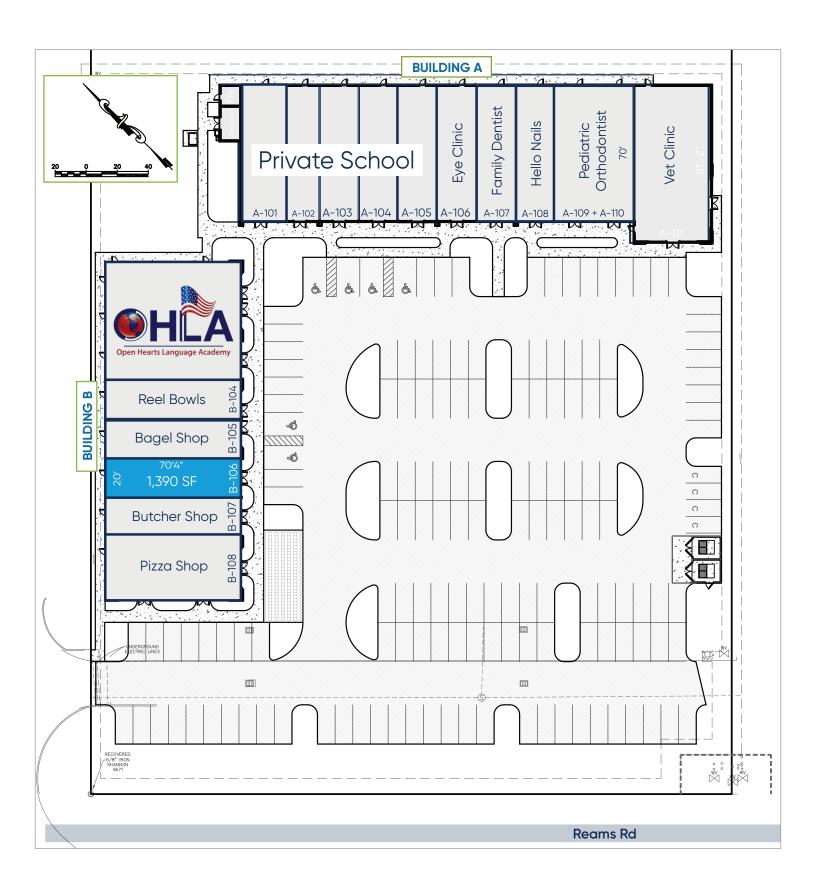

## Site Plan

### **Highlights**

- Located directly across from Walt Disney World's Employee Entrance and in the heart of Windermere's and Horizon's West new residential developments consisting of single family homes, townhomes and luxury apartments
- Offers surrounding residents and employees a convenient destination to fulfill any retail, medical and professional needs
- Building B: 1,390 SF
- C-1 zoning
- 5 / 1,000 parking
- Fascia and monument signage (Reams Rd)