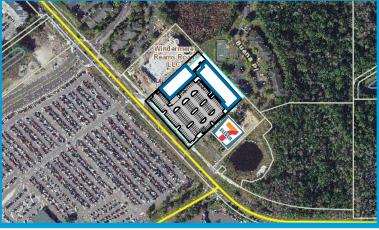

## Site Plan

### **Highlights**

- Located directly across from Walt Disney World's Employee Entrance and in the heart of Windermere's and Horizon's West new residential developments consisting of single family homes, townhomes and luxury apartments
- Offers surrounding residents and employees a convenient destination to fulfill any retail, medical and professional needs
- Building B: 1,390 SF
- C-1 zoning
- 5 / 1,000 parking
- Fascia and monument signage (Reams Rd)