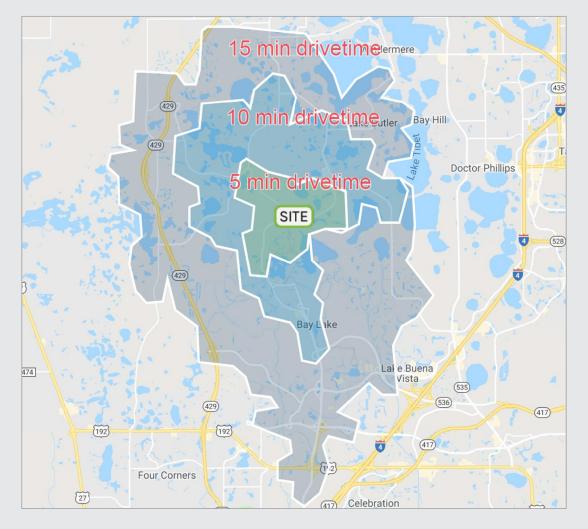

# **Images & Demographics**

| Drive Time | Population | Median Age | Average HH Income | Employees |
|------------|------------|------------|-------------------|-----------|
| 5-Minute   | 15,292     | 35.9       | \$81,023          | 2,519     |
| 10-Minute  | 44,792     | 35.8       | \$95,995          | 8,851     |
| 15-Minute  | 58,762     | 35.8       | \$100,582         | 21,505    |