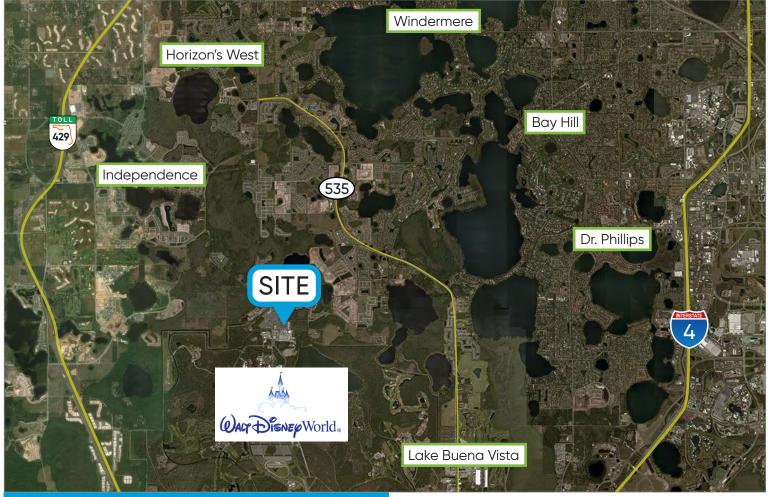

## **Surrounding Developments**

### **Highlights**

- Located directly across from Walt Disney World's Employee Entrance and in the heart of Windermere's and Horizon's West new residential developments consisting of single family homes, townhomes and luxury apartments
- Offers surrounding residents and employees a convenient destination to fulfill any retail, medical and professional needs
- Building B: 1,390 SF
- C-1 zoning
- 5 / 1,000 parking
- Fascia and monument signage (Reams Rd)

#### **Points of Interest**

2,720 Residences within 1 mile of the site

4,358 Parking Spaces directly across from the site

Situated between newly constructed 7-Eleven and Self Storage

Across from Walt Disney World's Employee Entrance