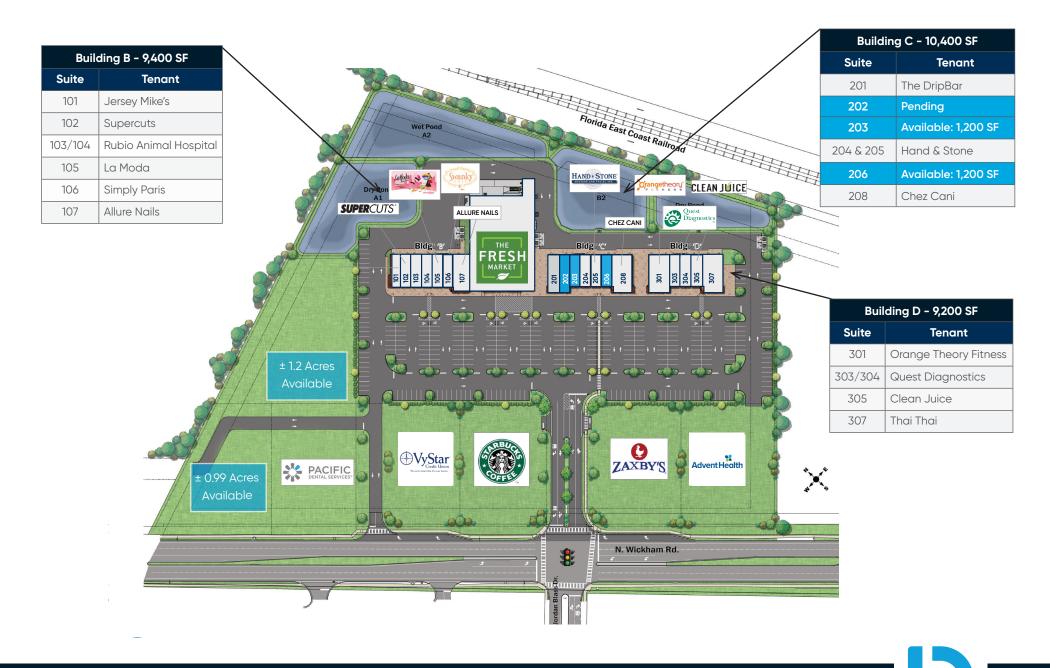

# FOR LEASE

- + For Lease:
  - : 1,200 SF
- + Lease Rate: Call for Pricing
- + Total GLA: 50,000 SF (Grocery Included)
- + **OutParcels:** ± 0.9 Acres & ± 1.2 Acres
- + Pricing:
- Call for Pricing

# **Retailer Map & Property Images**