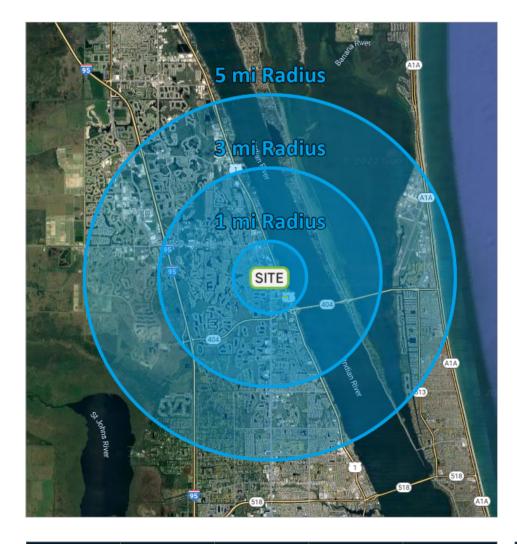

# Demographics

| Radius | Population | HH Income | Businesses | Employees |
|--------|------------|-----------|------------|-----------|
| 1-Mile | 2,429      | \$118,383 | 469        | 3,338     |
| 3-Mile | 33,687     | \$115,881 | 2,296      | 15,064    |
| 5-Mile | 89,227     | \$95,488  | 4,488      | 34,722    |