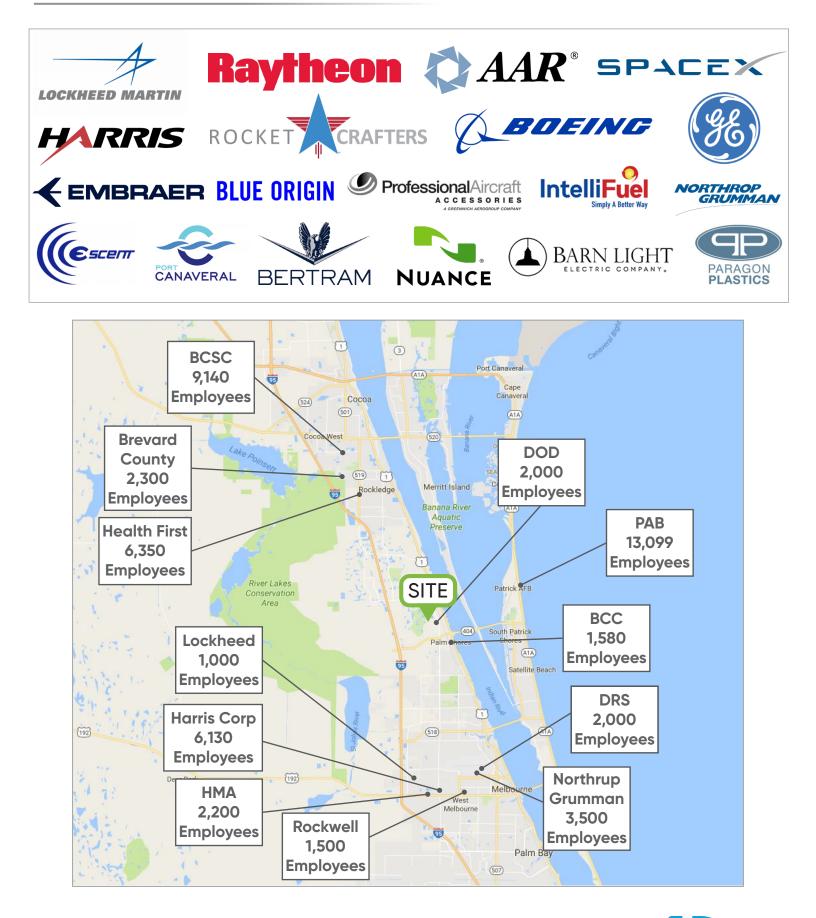

## **Top Brevard County Employers**

#### Highlights

- Located on the Signalized Corner of Wickham Road and Jordan Blass Drive in the Viera/Suntree Area
- Parking: 5.5 / 1,000
- Prominent Building & Monument Signage
- Melbourne is Home to Aerospace and Defense-related Employers like Harris, Embraer, Northrop Grumman, Lockheed Martin
- The Area has the Highest Concentration of Engineers in the Country Outside Palo Alto, California