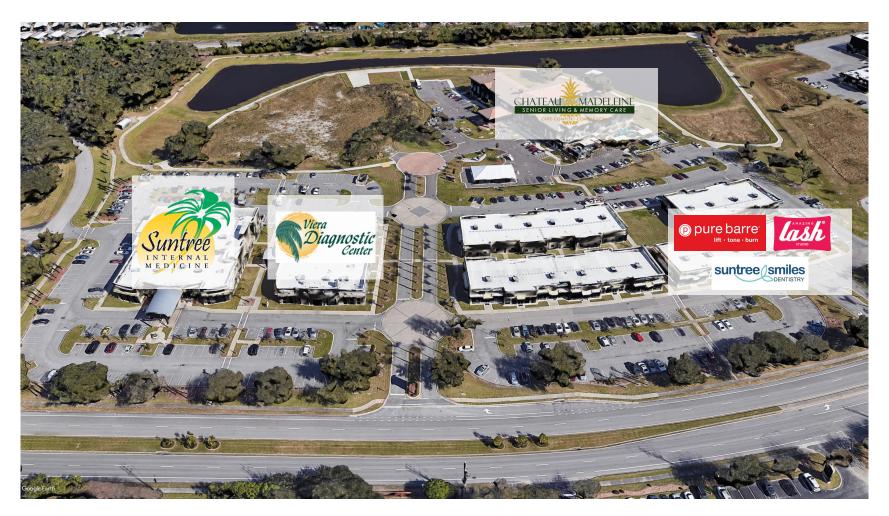

## Suntree Professional Park

#### **Suntree Professional Park Features:**

- + 31,000-square-foot, two-story building that will become the new home of Suntree Internal Medicine
- + 90-bed HUD-financed assisted-living facility
- + Diagnostic center and offices
- + 6-1/2 acre pond and a lighted, public jogging trail