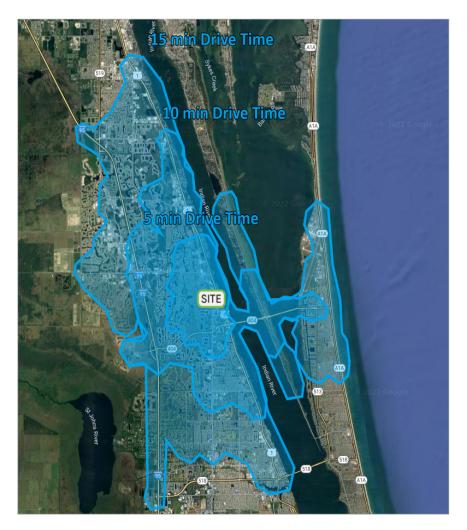

| Drive Times | Population | HH Income | Businesses | Employees |
|-------------|------------|-----------|------------|-----------|
| 5-Minutes   | 12,617     | \$125,258 | 1,229      | 7,498     |
| 10-Minutes  | 46,629     | \$103,002 | 2,952      | 21,265    |
| 15-Minutes  | 119,758    | \$89,750  | 6,368      | 48,596    |