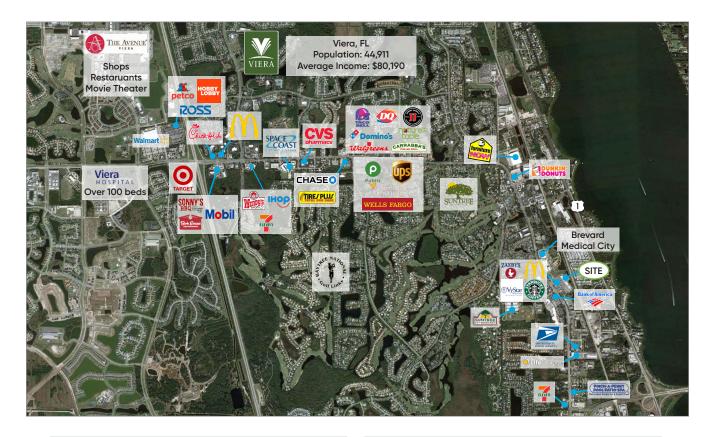

Pricing:
- Call for Pricing

# 

#### JILL ROSE Senior Vice President (407) 734.7204 Jill@BBDRE.com

REBEKAH MARRERO Associate (407) 734.7220 Rebekah@BBDRE.com

This offer is subject to errors, omissions, prior sale or withdrawal without notice.

#### Highlights

- Located on the Signalized Corner of Wickham Road and Jordan Blass Drive in the Viera/Suntree Area
- Parking: 5.5 / 1,000
- Prominent Building & Monument Signage
- Melbourne is Home to Aerospace and Defense-related Employers like Harris, Embraer, Northrop Grumman, Lockheed Martin
- The Area has the Highest Concentration of Engineers in the Country Outside Palo Alto, California



#### **BISHOP BEALE DUNCAN**

250 N. Orange Ave., Ste. 1500 Orlando, FL 32801 + (407) 426.7702

www.BBDRE.com



# **Retailer Map & Property Images**











## Suntree Professional Park

#### **Suntree Professional Park Features:**

- + 31,000-square-foot, two-story building that will become the new home of Suntree Internal Medicine
- + 90-bed HUD-financed assisted-living facility
- + Diagnostic center and offices
- + 6-1/2 acre pond and a lighted, public jogging trail





## **Grand Oaks Apartments**





www.BBDRE.com + (407) 426.7702 + 250 N. Orange Ave. Ste. 1500 + Orlando, FL 32801

## **Top Brevard County Employers**



# Demographics



| Radius | Population | HH Income | Businesses | Employees |
|--------|------------|-----------|------------|-----------|
| 1-Mile | 2,429      | \$118,383 | 469        | 3,338     |
| 3-Mile | 33,687     | \$115,881 | 2,296      | 15,064    |
| 5-Mile | 89,227     | \$95,488  | 4,488      | 3