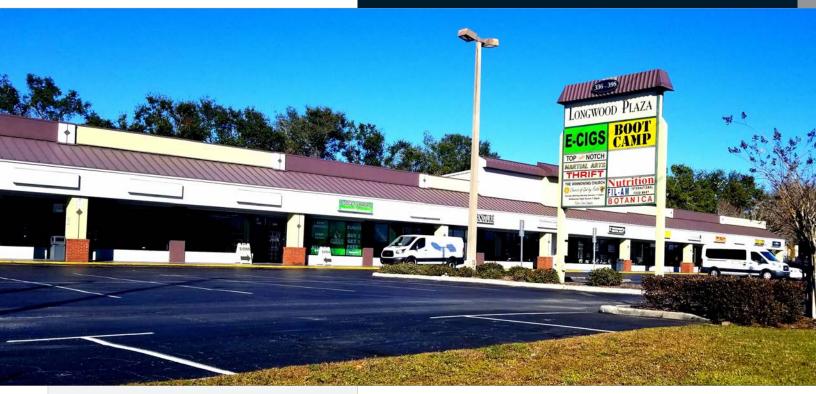

# LONGWOOD PLAZA

336–398 North Highway 17–92 Longwood, Florida 32750

## Highlights

- Highly-visible storefronts along heavily trafficked 17-92 in Longwood
- Located just North of the intersection of Highway 17-92 and State Road 434
- Area Co-Tenants include Burger King, McDonald's, Public Storage, Cory Fairbanks Mazda, Big Lots and Save-a-Lot
- New Starbucks Being Built Adjacent to Retail Center
- 40,500 AADT on Highway 17-92
- Storefront and pylon signage opportunities available
- Recently renovated facade