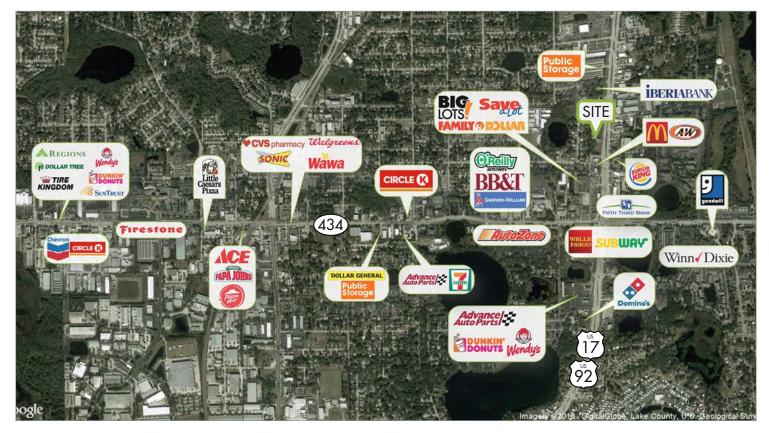

## Highlights

- Highly-visible storefronts along heavily trafficked 17-92 in Longwood
- Located just North of the intersection of Highway 17-92 and State Road 434
- Area Co-Tenants include Burger King, McDonald's, Public Storage, Cory Fairbanks Mazda, Big Lots and Save-a-Lot
- New Starbucks Being Built Adjacent to Retail Center
- 40,500 AADT on Highway 17-92
- Storefront and pylon signage opportunities available
- Recently renovated facade

## **RETAIL AERIAL**

| Radius | Population | Average HH Income | Households |
|--------|------------|-------------------|------------|
| 1-Mile | 12,070     | \$56,479          | 4,844      |
| 3-Mile | 70,406     | \$72,263          | 27,754     |
| 5-Mile | 189,696    | \$80,476          | 77,816     |