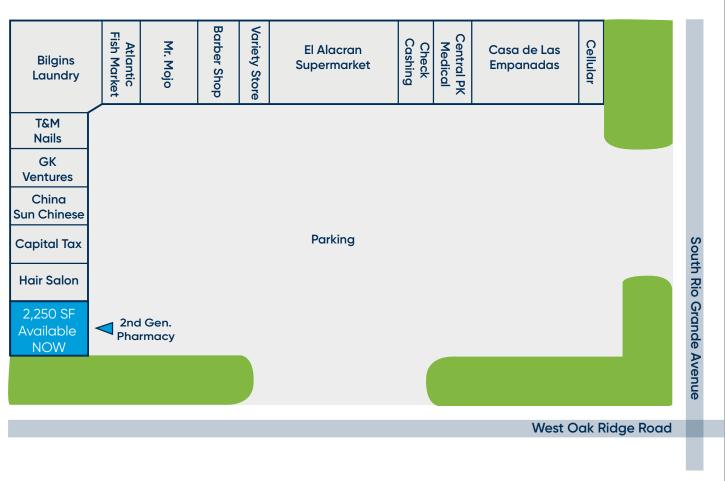

+ Lease Rate: \$15 / SF NNN

+ Available SF: 2,250 SF

**+ Zoning:** C-2

+ Suite Position: End Cap Unit



## Highlights

- Located near the high-traffic intersection of Orange Blossom Trail (US Hwy 441) and Oak Ridge Road
- Landlord is offering incentives to qualified tenants, which include free rent and space improvement allowances
- 104 parking spaces
- · Prominent pylon and storefront signage

| Radius | Population | Employees |
|--------|------------|-----------|
| 1-Mile | 18,537     | 8,390     |
| 3-Mile | 106,430    | 80,760    |
| 5-Mile | 237,522    | 258,319   |

#### PATRICK GOETZ

Vice President (407) 734.7210 Pat@BBDRE.com



#### **BISHOP BEALE DUNCAN**

250 N. Orange Ave., Ste. 1500 Orlando, FL 32801 + (407) 426.7702

www.BBDRE.com

# Site Plan & Interior Images