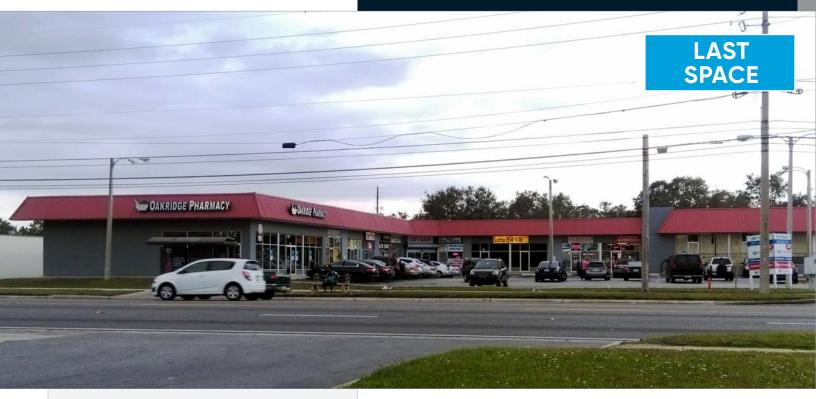

## CENTRAL PARK PLAZA

1701 West Oak Ridge Road Orlando, Florida 32809

### **SOUTH ORLANDO HIGH-TRAFFIC RETAIL**

# **FOR LEASE**

+ Lease Rate: \$15 / SF NNN

+ Available SF: 2,250 SF

**+ Zoning:** C-2

+ Suite Position: End Cap Unit

## Highlights

- Located near the high-traffic intersection of Orange Blossom Trail (US Hwy 441) and Oak Ridge Road
- Landlord is offering incentives to qualified tenants, which include free rent and space improvement allowances
- 104 parking spaces
- · Prominent pylon and storefront signage