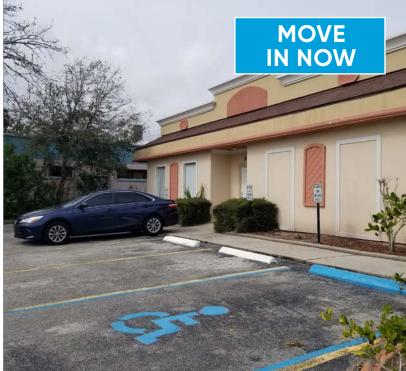

# FOR LEASE

- + Lease Rate: \$9 / SF
- + Building Size: 13,086 SF
- + Parking: 4
- 4 / 1,000

## Highlights

- Located on the Main Thoroughfare Connecting the Interstate 94 / Interstate 4 Junction to US Highway 1
- This Highly-traveled Roadway Offers Great Exposure to Commercial Businesses in the Plaza
- Available Suites are Suitable for many Commercial Uses, Including Service Retail, Office, Medical or Educational Facilities
- Strip Center: 1,500 7,000 SF
- Monument and Storefront Signage Available
- 28,000 AADT on Beville Road