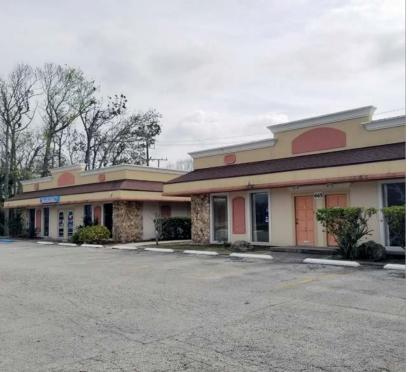

# **BEVILLE PLAZA**

667 Beville Road South Daytona, Florida 32119

## Highlights

- Located on the Main Thoroughfare Connecting the Interstate 94 / Interstate 4 Junction to US Highway 1
- This Highly-traveled Roadway Offers Great Exposure to Commercial Businesses in the Plaza
- Available Suites are Suitable for many Commercial Uses, Including Service Retail, Office, Medical or Educational Facilities
- Strip Center: 1,500 7,000 SF
- Monument and Storefront Signage Available
- 28,000 AADT on Beville Road