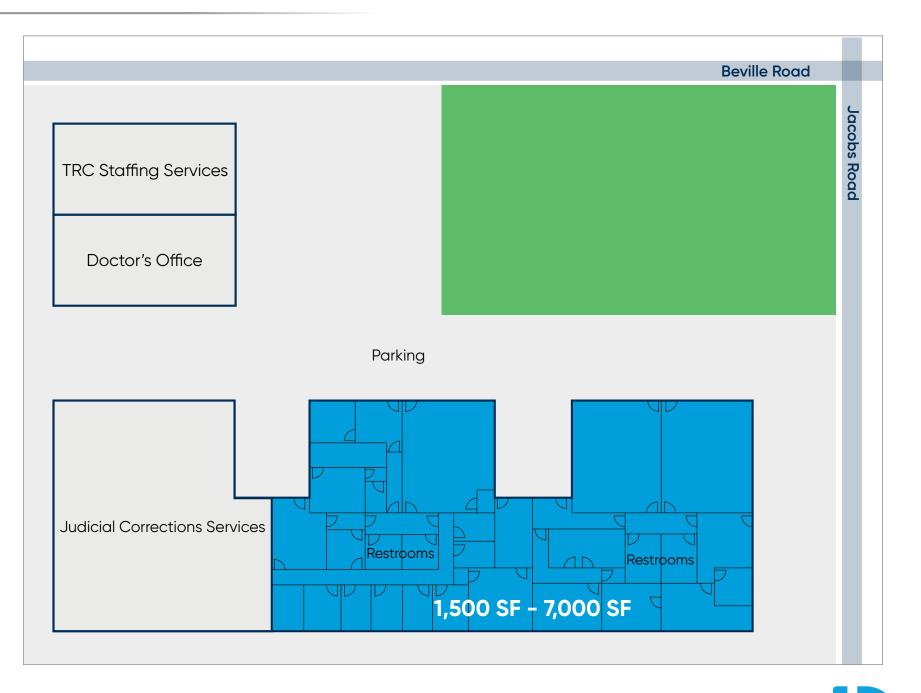

## Site Plan

## Highlights

- Located on the Main Thoroughfare Connecting the Interstate 94 / Interstate 4 Junction to US Highway 1
- This Highly-traveled Roadway Offers Great Exposure to Commercial Businesses in the Plaza
- Available Suites are Suitable for many Commercial Uses, Including Service Retail, Office, Medical or Educational Facilities
- Strip Center: 1,500 7,000 SF
- Monument and Storefront Signage Available
- 28,000 AADT on Beville Road