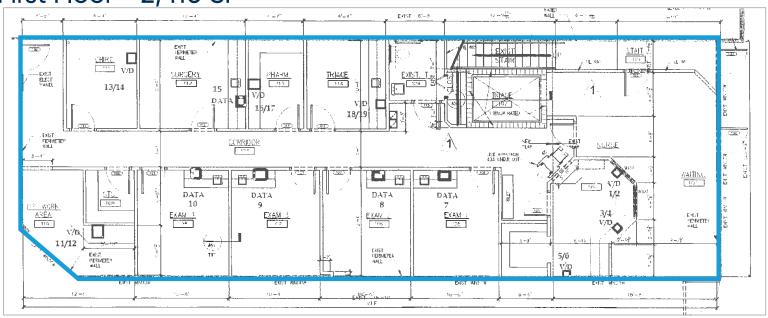

STEE

Washer Rd

Washer

### Highlights

- Located within the John Young Business
  Center
- This 2-story office condo sits directly on the well-traveled John Young Parkway with over 46,000 cars per day
- Built-out condo is laid out for single or dual tenancy with entry to the second floor suite through an interior stairwell and/or elevator
- Plumbing can be accessed through all interior walls, allowing for easy installation of sinks for a multitude of uses
- Suite built in 2014, building built in 2007
- Roadside monument and suite signage
- Ample surface parking

#### SCOTT WILLIAMSON

Senior Associate (407) 734.7261 Scott@BBDRE.com



#### **BISHOP BEALE DUNCAN**

250 N. Orange Ave., Ste. 1500 Orlando, FL 32801 + (407) 426.7702

www.BBDRE.com

## **Floor Plans**

First Floor - 2,410 SF



Second Floor - 2,150 SF





# **Location Aerial**