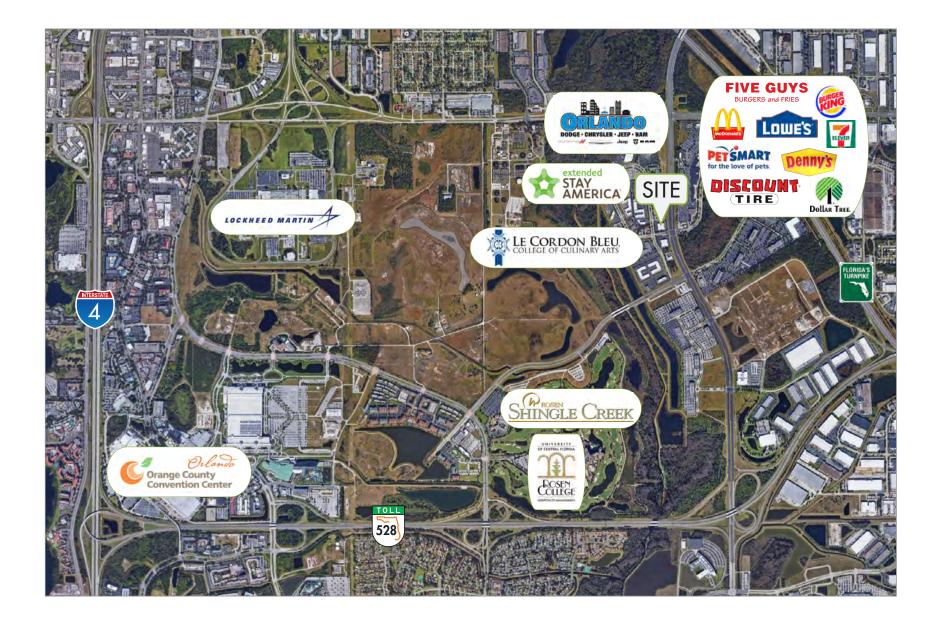

hin the John Young Business
  Center
- This 2-story office condo sits directly on the well-traveled John Young Parkway with over 46,000 cars per day
- Built-out condo is laid out for single or dual tenancy with entry to the second floor suite through an interior stairwell and/or elevator
- Plumbing can be accessed through all interior walls, allowing for easy installation of sinks for a multitude of uses
- Suite built in 2014, building built in 2007
- Roadside monument and suite signage
- Ample surface parking

#### SCOTT WILLIAMSON

Senior Associate (407) 734.7261 Scott@BBDRE.com



#### **BISHOP BEALE DUNCAN**

250 N. Orange Ave., Ste. 1500 Orlando, FL 32801 + (407) 426.7702

www.BBDRE.com

## **Floor Plans**

First Floor - 2,410 SF



Second Floor - 2,150 SF





# **Location Aerial**