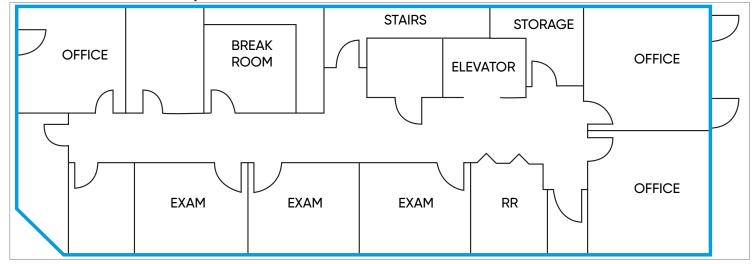

# Highlights

- Located within the John Young Business
  Center
- This 2-story office condo sits directly on the well-traveled John Young Parkway with over 46,000 cars per day
- Built-out condo is laid out for single or dual tenancy with entry to the second floor suite through an interior stairwell and/or elevator
- Plumbing can be accessed through all interior walls, allowing for easy installation of sinks for a multitude of uses
- Suite built in 2014, building built in 2007
- Roadside monument and suite signage
- Ample surface parking

#### SCOTT WILLIAMSON

Senior Associate (407) 734.7261 Scott@BBDRE.com



#### **BISHOP BEALE DUNCAN**

250 N. Orange Ave., Ste. 1500 Orlando, FL 32801 + (407) 426.7702

www.BBDRE.com

## **Floor Plans**

First Floor - 2,410 SF



Second Floor - 2,150 SF





# **Location Aerial**