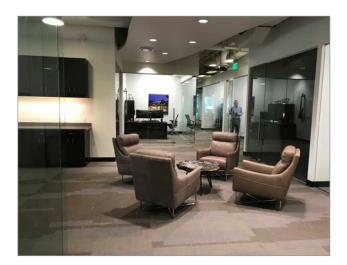

### Highlights

- Built in 2000, the property is located in Maitland Center and is close to the Maitland Blvd and Interstate 4 intersection (1.1 miles)
- 159 designated parking spaces (4 per 1,000 SF)
- Ability to purchase and occupy from 5,005 SF up to 16,583 SF
- Prominent directory & suite signage
- Highly amenitized common area including gym, locker rooms, kitchen/breakroom and large courtyard

# **Property Images**