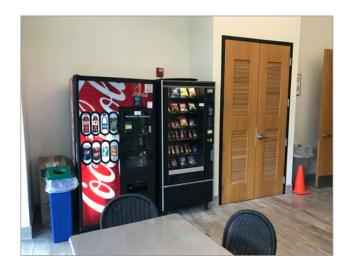

### Highlights

- Built in 2000, the property is located in Maitland Center and is close to the Maitland Blvd and Interstate 4 intersection (1.1 miles)
- 159 designated parking spaces (4 per 1,000 SF)
- Ability to purchase and occupy from 5,005 SF up to 16,583 SF
- Prominent directory & suite signage
- Highly amenitized common area including gym, locker rooms, kitchen/breakroom and large courtyard

# **Property Images**