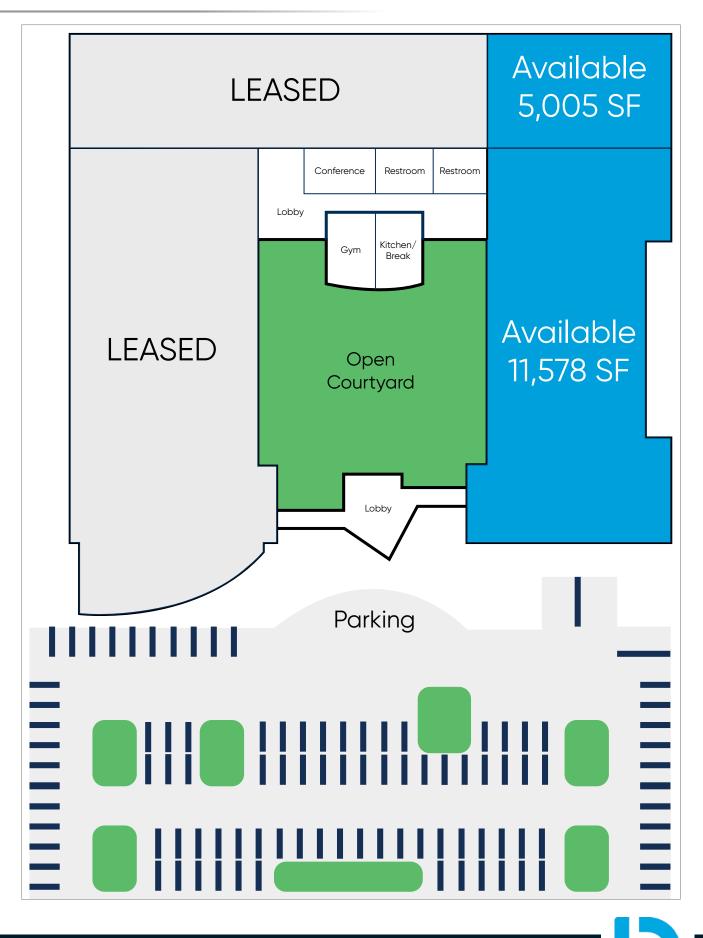

## HIGH-END OFFICE IN MAITLAND

For Lease

- + Lease Rate: No
- ate: Negotiable
- + Available SF: 16,583 SF
- + Building Size: 40,253 RSF
- + Avail. Suites: 5,005 & 11,578 SF

### Highlights

- Built in 2000, the property is located in Maitland Center and is close to the Maitland Blvd and Interstate 4 intersection (1.1 miles)
- 159 designated parking spaces (4 per 1,000 SF)
- Ability to purchase and occupy from 5,005 SF up to 16,583 SF
- Prominent directory & suite signage
- Highly amenitized common area including gym, locker rooms, kitchen/breakroom and large courtyard

#### **BISHOP BEALE DUNCAN**

250 N. Orange Ave., Ste. 1500 Orlando, FL 32801 + (407) 426.7702

www.BBDRE.com

This offer is subject to errors, omissions, prior sale or withdrawal without notice.

Site Plan

www.BBDRE.com + (407) 426.7702 + 250 N. Orange Ave. Ste. 1500 + Orlando, FL 32801