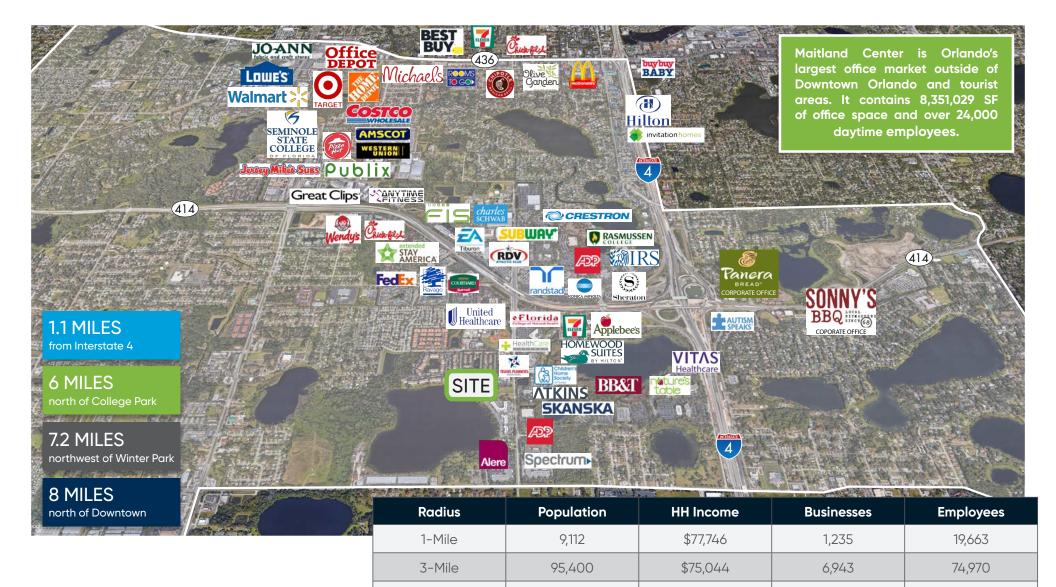

rty is located in Maitland Center and is close to the Maitland Blvd and Interstate 4 intersection (1.1 miles)
- 159 designated parking spaces (4 per 1,000 SF)
- Ability to purchase and occupy from 5,005 SF up to 16,583 SF
- Prominent directory & suite signage
- Highly amenitized common area including gym, locker rooms, kitchen/breakroom and large courtyard

KYLE WOOD Executive VP (407) 734.7206 Kyle@BBDRE.com **JONATHAN CLAYTON** Associate (407) 734.7212 Jonathan@BBDRE.com



#### **BISHOP BEALE DUNCAN**

250 N. Orange Ave., Ste. 1500 Orlando, FL 32801 + (407) 426.7702

www.BBDRE.com

This offer is subject to errors, omissions, prior sale or withdrawal without notice.

Site Plan



www.BBDRE.com + (407) 426.7702 + 250 N. Orange Ave. Ste. 1500 + Orlando, FL 32801

## **Location Overview**



258,745

\$84,150

17,982

191,979

5-Mile

# **Property Images**













# **Property Images**