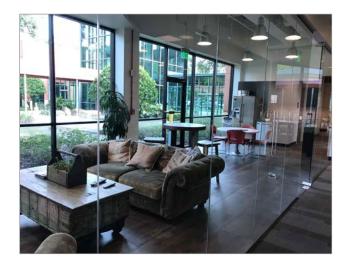

### Highlights

- Built in 2000, the property is located in Maitland Center and is close to the Maitland Blvd and Interstate 4 intersection (1.1 miles)
- 159 designated parking spaces (4 per 1,000 SF)
- Ability to purchase and occupy from 5,005 SF up to 16,583 SF
- Prominent directory & suite signage
- Highly amenitized common area including gym, locker rooms, kitchen/breakroom and large courtyard

# **Property Images**