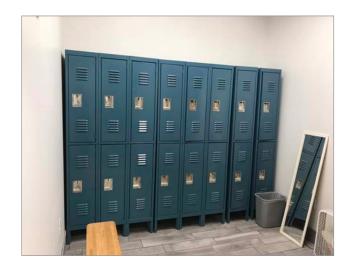

### Highlights

- Built in 2000, the property is located in Maitland Center and is close to the Maitland Blvd and Interstate 4 intersection (1.1 miles)
- 159 designated parking spaces (4 per 1,000 SF)
- Ability to purchase and occupy from 5,005 SF up to 16,583 SF
- Prominent directory & suite signage
- Highly amenitized common area including gym, locker rooms, kitchen/breakroom and large courtyard

# **Property Images**