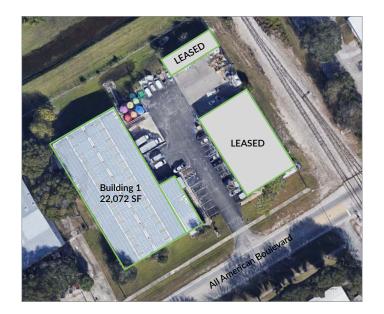

## AVAILABILITY

- Building 1: 22,072 SF
- 20,000 SF Warehouse Space
- 2,072 SF Showroom / Office Space
- 5 Dock High & 1 Grade Level Loading
- Large Showroom