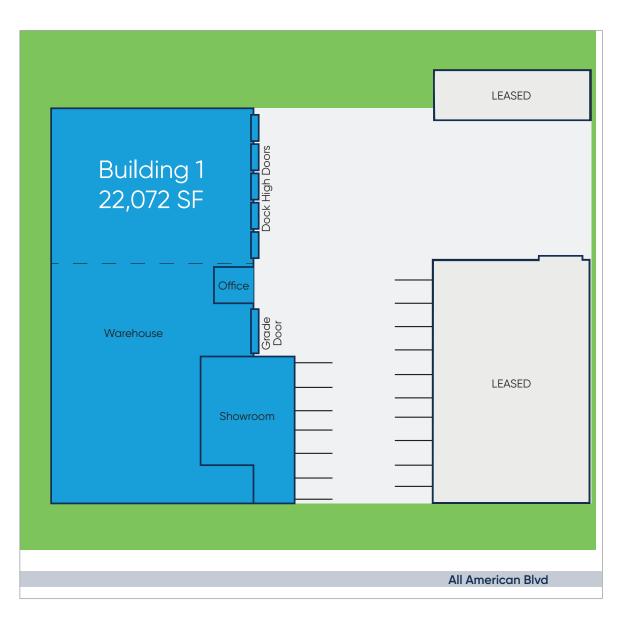

## AVAILABILITY

- Building 1: 22,072 SF
- 20,000 SF Warehouse Space
- 2,072 SF Showroom / Office Space
- 5 Dock High & 1 Grade Level Loading
- Large Showroom