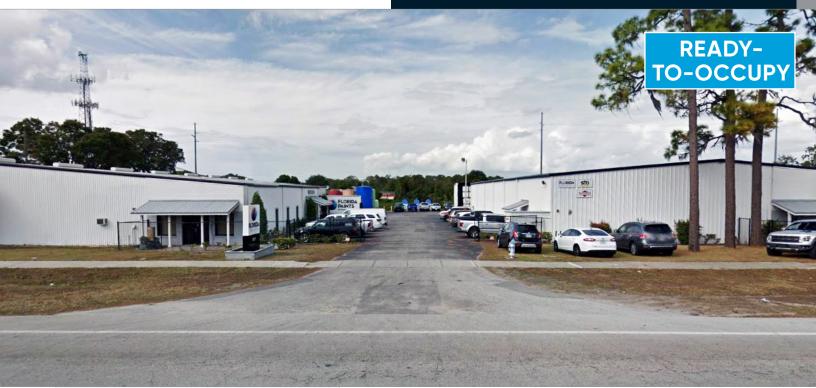

3521 All American Boulevard Orlando, Florida 32810

## Highlights

- This industrial building offers warehouse space with a showroom and office area
- Suitable for all types of manufactures and has been recently renovated, making this a highly-desirable move-in ready location
- Located between US Highway 441 and Edgewater Drive, it provides easy access to all areas of Central Florida
- Building and monument signage
- Dock high and grade level loading
- 16' clear height